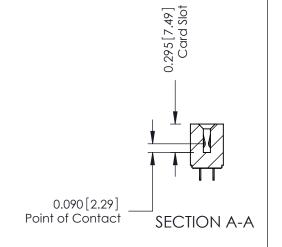

**Mounting Option Contact Detail** 521-P.C. Tail .037x.013(0.94x0.33) - Tail LG.=.125(3.18) 01-No Mounting Lugs .156 [3.96] Contact Spacing x .140 [3.56] Row Spacing - 0.343[8.71] Card Slot Accepts - .054 (1.37) to .070 (1.78) Thick P.C. Board 0.156 [3.96] — 1.880 [47.75] — 2.026[51.46] -