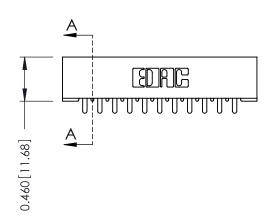

**Mounting Option Contact Detail** 521-P.C. Tail .037x.013(0.94x0.33) - Tail LG.=.125(3.18) 01-No Mounting Lugs .156 [3.96] Contact Spacing x .140 [3.56] Row Spacing - 0.343[8.71] Card Slot Accepts - .054 (1.37) to .070 (1.78) Thick P.C. Board 0.156 [3.96] — 1.880 [47.75] — 2.026[51.46] -