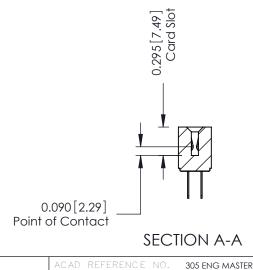

**Mounting Option Contact Detail** 02-.128 (3.25) Dia. Mounting Holes - 0.343[8.71] Card Slot Accepts .054 (1.37) to .070 (1.78) Thick P.C. Board 0.156 3.96 2.192[55.68] 2.338 [59.39] -2.624 [66.65]

**See Accompanying Page for: Mounting Options** 