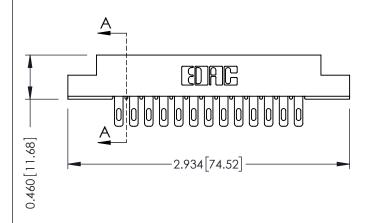

500-Wire Hole .087x.013(2.21x0.33) - Tail LG.=.282(7.16) .156 [3.96] Contact Spacing x .140 [3.56] Row Spacing

| 305 / 315 / 355 Card Edge Connector<br>Part Number: 305-026-500-202 |                                                                                                                                                                                                 | ACAD REFERENCE NO. 305 ENG MASTER |             |                          |        |
|---------------------------------------------------------------------|-------------------------------------------------------------------------------------------------------------------------------------------------------------------------------------------------|-----------------------------------|-------------|--------------------------|--------|
|                                                                     |                                                                                                                                                                                                 | DRAWN:                            | J.LEE       | DATE: <b>SEPT. 21/09</b> |        |
|                                                                     |                                                                                                                                                                                                 | CHECKED:                          |             | DATE:                    |        |
| TORONTO, ONTARIO CANADA                                             | THESE DRAWINGS AND SPECIFICATIONS ARE THE PROPERTY OF EDAC INC.,AND SHALL NOT BE REPRODUCED,OR COPIED OR USED AS THE BASIS FOR THE MANUFACTURE OR SALE OF APPARATUS WITHOUT WRITTEN PERMISSION. | SCALE:                            | NTS         | SHEET                    | 1 OF 2 |
|                                                                     |                                                                                                                                                                                                 | DRAWING                           | NUMBER      |                          | ISSUE  |
|                                                                     |                                                                                                                                                                                                 | 3                                 | 05 Assembly |                          | 1      |