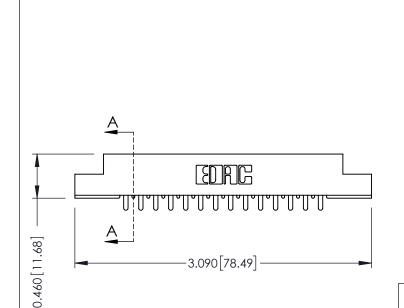

**Mounting Option Contact Detail** 521-P.C. Tail .037x.013(0.94x0.33) - Tail LG.=.125(3.18) 04-.156 (3.96) Dia. Mounting Holes .156 [3.96] Contact Spacing x .140 [3.56] Row Spacing - 0.343[8.71] Card Slot Accepts .054 (1.37) to .070 (1.78) Thick P.C. Board 0.156 [3.96] - 2.348 [59.64] -2.494 [63.35] -2.780[70.61]-

-3.090 [78.49]

Point of Contact 305 / 315 / 355 Card Edge Connector Part Number: 305-028-521-204

305 ENG MASTER J.LEE DATE: SEPT. 21/09 SHEET 1 OF 2 NTS 305 Assembly

**SECTION A-A** 

0.090 [2.29]

0.295 [7.49] Card Slot