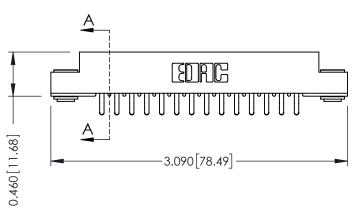

CALE: NTS SHEET 1 OF 2
RAWING NUMBER
305 Assembly 1

J.LEE

0.125[3.18]

Point of Contact

See Accompanying Page for:
• Mounting Options

SECTION A-A

305 ENG MASTER

DATE: SEPT. 21/09