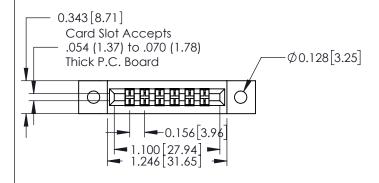

## **Mounting Option**

102-.128 (3.25) Dia. Mounting Holes

## **Contact Detail**

500-Wire Hole .087x.015(2.21x0.38) - Tail LG.=.282(7.16) .156 [3.96] Contact Spacing with Single Centreline Row

THIS IS A C.A.D. GENERATED DRAWING

ISSUE NUME

ORIGINAL





## **See Accompanying Pages for:**

- Mounting Options
- Features and Specifications

|                               |                                   | 0.295[7.49] | SECTION A-A                   |  |
|-------------------------------|-----------------------------------|-------------|-------------------------------|--|
|                               |                                   | L<br>Poi    | 0.165[4.19]<br>int of Contact |  |
| 316 / 356 Card Edge Connector | ACAD REFERENCE NO. 306 ENG MASTER |             |                               |  |
| <u> </u>                      | D D A LIVE                        | 11.55       | DATE 0587 14400               |  |

| 306 / 316 / 356 Card Edge Connector<br>Part Number: 306-006-500-102 |