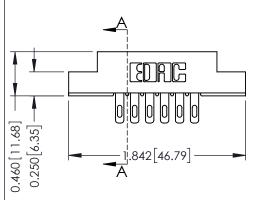

## **Contact Detail**

500-Wire Hole .087x.015(2.21x0.38) - Tail LG.=.282(7.16) .156 [3.96] Contact Spacing with Single Centreline Row

THIS IS A C.A.D. GENERATED DRAWING

ISSUE NUME

ORIGINAL