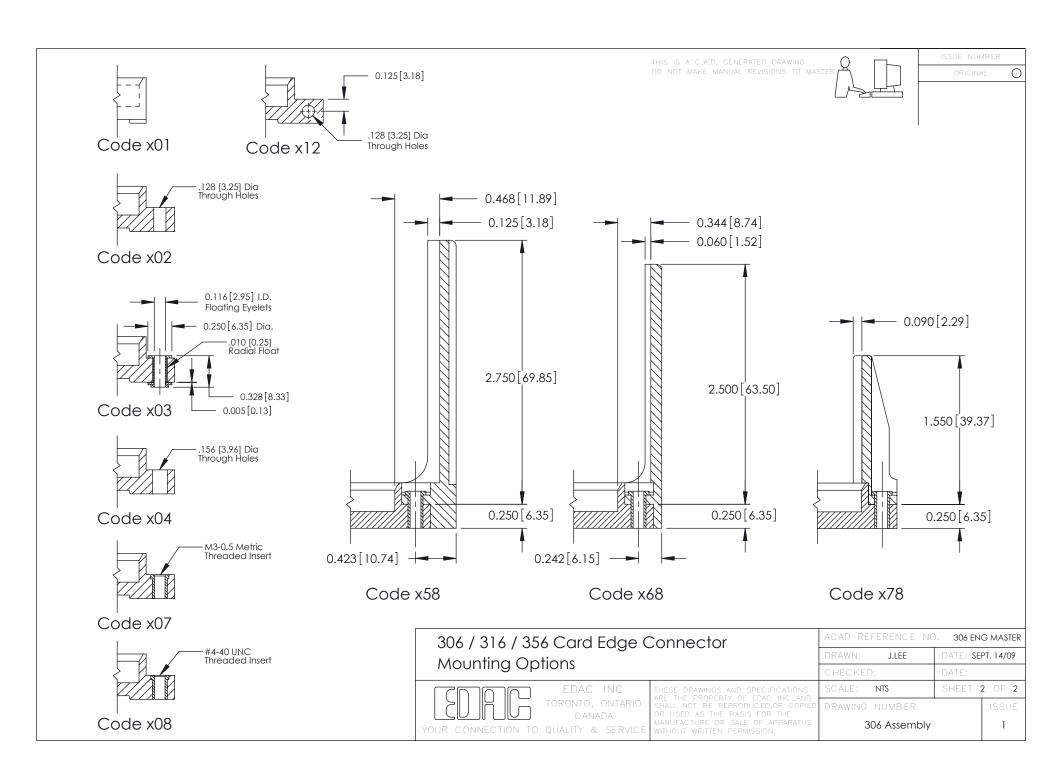

## **See Accompanying Pages for:**

- Mounting Options
- Features and Specifications

|                               |                                   | 0.295[7.49] | SECTION A-A                   |  |
|-------------------------------|-----------------------------------|-------------|-------------------------------|--|
|                               |                                   | L<br>Poi    | 0.165[4.19]<br>int of Contact |  |
| 316 / 356 Card Edge Connector | ACAD REFERENCE NO. 306 ENG MASTER |             |                               |  |
| <u> </u>                      | D D A LIVE                        | 11.55       | DATE 0587 14400               |  |