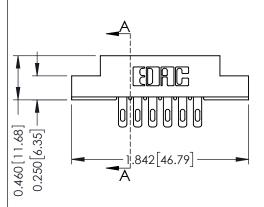

## **Contact Detail**

500-Wire Hole .087x.015(2.21x0.38) - Tail LG.=.282(7.16) .156 [3.96] Contact Spacing with Single Centreline Row

THIS IS A C.A.D. GENERATED DRAWING

1330E NUMBER

ORIGINAL