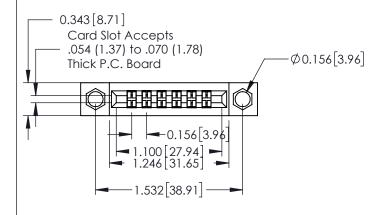

## **Mounting Option**

104-.156 (3.96) Dia. Mounting Holes

## **See Accompanying Pages for:**

- Mounting Options
- Features and Specifications

| 306 / 316 / 356 Card Edge Connector<br>Part Number: 306-006-500-104   |                                                                                                                                                                                                 | ACAD REFERENCE NO. 306 ENG MASTER |            |                          |        |
|-----------------------------------------------------------------------|-------------------------------------------------------------------------------------------------------------------------------------------------------------------------------------------------|-----------------------------------|------------|--------------------------|--------|
|                                                                       |                                                                                                                                                                                                 | DRAWN:                            | J.LEE      | DATE: <b>SEPT. 14/09</b> |        |
|                                                                       |                                                                                                                                                                                                 | CHECKED:                          |            | DATE:                    |        |
| EDAC INC TORONTO, ONTARIO CANADA YOUR CONNECTION TO QUALITY & SERVICE | THESE DRAWINGS AND SPECIFICATIONS ARE THE PROPERTY OF EDAC INC.,AND SHALL NOT BE REPRODUCED,OR COPIED OR USED AS THE BASIS FOR THE MANUFACTURE OR SALE OF APPARATUS WITHOUT WRITTEN PERMISSION. | SCALE: 1                          | VTS        | SHEET                    | 1 OF 2 |
|                                                                       |                                                                                                                                                                                                 | DRAWING N                         | NUMBER     |                          | ISSUE  |
|                                                                       |                                                                                                                                                                                                 | 30                                | 6 Assembly |                          | 1      |