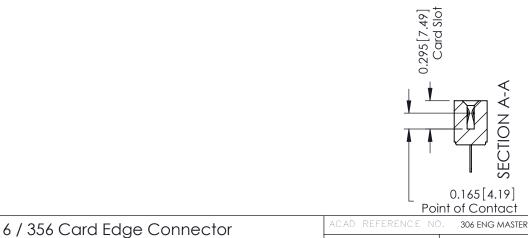

## **See Accompanying Pages for:**

- Mounting Options
- Features and Specifications

| 306 / 316 / 356 Card Edge Connector<br>Part Number: 306-006-500-104   |                                                                                                                                                                                                 | ACAD REFERENCE NO. 306 ENG MASTER |            |                          |        |
|-----------------------------------------------------------------------|-------------------------------------------------------------------------------------------------------------------------------------------------------------------------------------------------|-----------------------------------|------------|--------------------------|--------|
|                                                                       |                                                                                                                                                                                                 | DRAWN:                            | J.LEE      | DATE: <b>SEPT. 14/09</b> |        |
|                                                                       |                                                                                                                                                                                                 | CHECKED:                          |            | DATE:                    |        |
| EDAC INC TORONTO, ONTARIO CANADA YOUR CONNECTION TO QUALITY & SERVICE | THESE DRAWINGS AND SPECIFICATIONS ARE THE PROPERTY OF EDAC INC.,AND SHALL NOT BE REPRODUCED,OR COPIED OR USED AS THE BASIS FOR THE MANUFACTURE OR SALE OF APPARATUS WITHOUT WRITTEN PERMISSION. | SCALE: 1                          | VTS        | SHEET                    | 1 OF 2 |
|                                                                       |                                                                                                                                                                                                 | DRAWING N                         | NUMBER     |                          | ISSUE  |
|                                                                       |                                                                                                                                                                                                 | 30                                | 6 Assembly |                          | 1      |