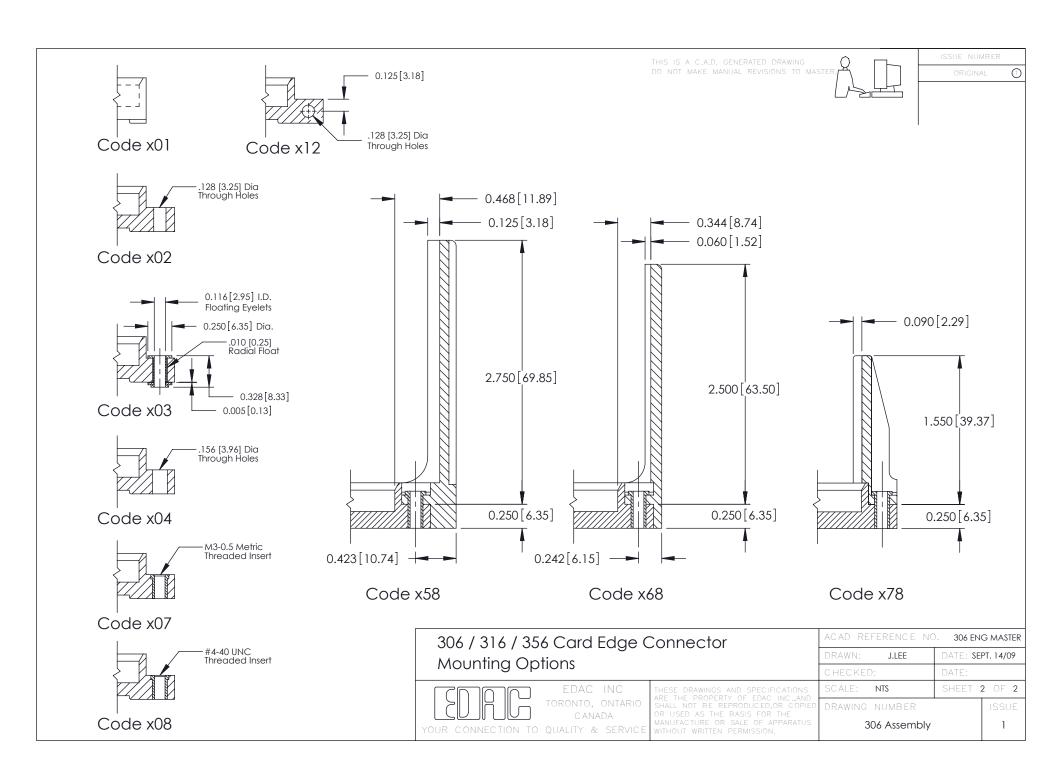

## **See Accompanying Pages for:**

- Mounting Options
- Features and Specifications

| 306 / 316 / 356 Card Edge Connector<br>Part Number: 306-006-500-104   |                                                                                                                                                                                                 | ACAD REFERENCE NO. 306 ENG MASTER |            |                          |        |
|-----------------------------------------------------------------------|-------------------------------------------------------------------------------------------------------------------------------------------------------------------------------------------------|-----------------------------------|------------|--------------------------|--------|
|                                                                       |                                                                                                                                                                                                 | DRAWN:                            | J.LEE      | DATE: <b>SEPT. 14/09</b> |        |
|                                                                       |                                                                                                                                                                                                 | CHECKED:                          |            | DATE:                    |        |
| EDAC INC TORONTO, ONTARIO CANADA YOUR CONNECTION TO QUALITY & SERVICE | THESE DRAWINGS AND SPECIFICATIONS ARE THE PROPERTY OF EDAC INC.,AND SHALL NOT BE REPRODUCED,OR COPIED OR USED AS THE BASIS FOR THE MANUFACTURE OR SALE OF APPARATUS WITHOUT WRITTEN PERMISSION. | SCALE: 1                          | VTS        | SHEET                    | 1 OF 2 |
|                                                                       |                                                                                                                                                                                                 | DRAWING N                         | NUMBER     |                          | ISSUE  |
|                                                                       |                                                                                                                                                                                                 | 30                                | 6 Assembly |                          | 1      |