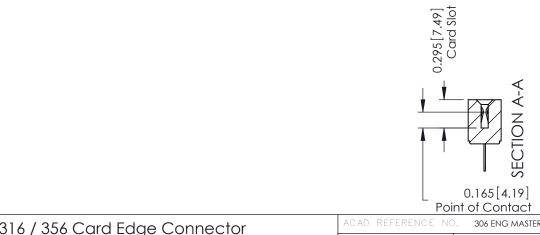

## **Contact Detail**

500-Wire Hole .087x.015(2.21x0.38) - Tail LG.=.282(7.16) .156 [3.96] Contact Spacing with Single Centreline Row

THIS IS A C.A.D. GENERATED DRAWING DO NOT MAKE MANUAL REVISIONS TO MA