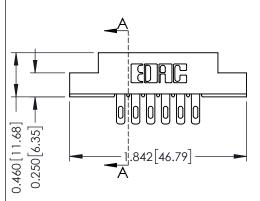

## **Contact Detail**

500-Wire Hole .087x.015(2.21x0.38) - Tail LG.=.282(7.16) .156 [3.96] Contact Spacing with Single Centreline Row

THIS IS A C.A.D. GENERATED DRAWING DO NOT MAKE MANUAL REVISIONS TO MA