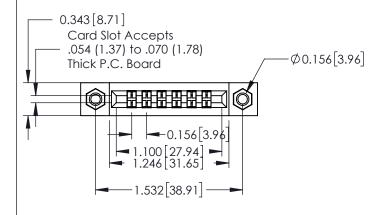

## **Contact Detail**

500-Wire Hole .087x.015(2.21x0.38) - Tail LG.=.282(7.16) .156 [3.96] Contact Spacing with Single Centreline Row

THIS IS A C.A.D. GENERATED DRAWING DO NOT MAKE MANUAL REVISIONS TO MA