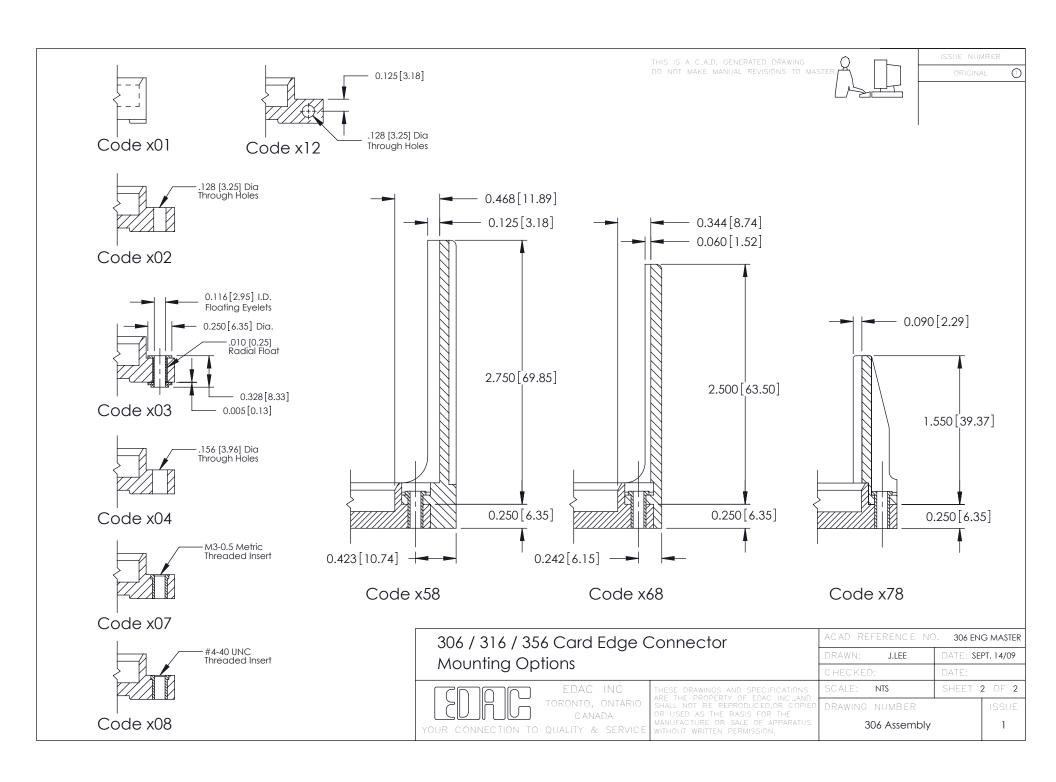

## **Mounting Option**

107-M3-0.5 Metric Threaded Inserts

## **See Accompanying Pages for:**

- Mounting Options
- Features and Specifications

| 306 / 316 / 356 Card Edge Connector<br>Part Number: 306-006-500-107 |                                                                                                                                                                                                 | ACAD REFERENCE NO. 306 ENG MASTER |          |                          |        |
|---------------------------------------------------------------------|-------------------------------------------------------------------------------------------------------------------------------------------------------------------------------------------------|-----------------------------------|----------|--------------------------|--------|
|                                                                     |                                                                                                                                                                                                 | DRAWN:                            | J.LEE    | DATE: <b>SEPT. 14/09</b> |        |
|                                                                     |                                                                                                                                                                                                 | CHECKED:                          |          | DATE:                    |        |
| EDAC INC                                                            | THESE DRAWINGS AND SPECIFICATIONS ARE THE PROPERTY OF EDAC INC.,AND SHALL NOT BE REPRODUCED,OR COPIED OR USED AS THE BASIS FOR THE MANUFACTURE OR SALE OF APPARATUS WITHOUT WRITTEN PERMISSION. | SCALE: N                          | ITS      | SHEET                    | 1 OF 2 |
| TORONTO, ONTARIO                                                    |                                                                                                                                                                                                 | DRAWING N                         | UMBER    |                          | ISSUE  |
| YOUR CONNECTION TO QUALITY & SERVICE                                |                                                                                                                                                                                                 | 306                               | Assembly |                          | 1      |