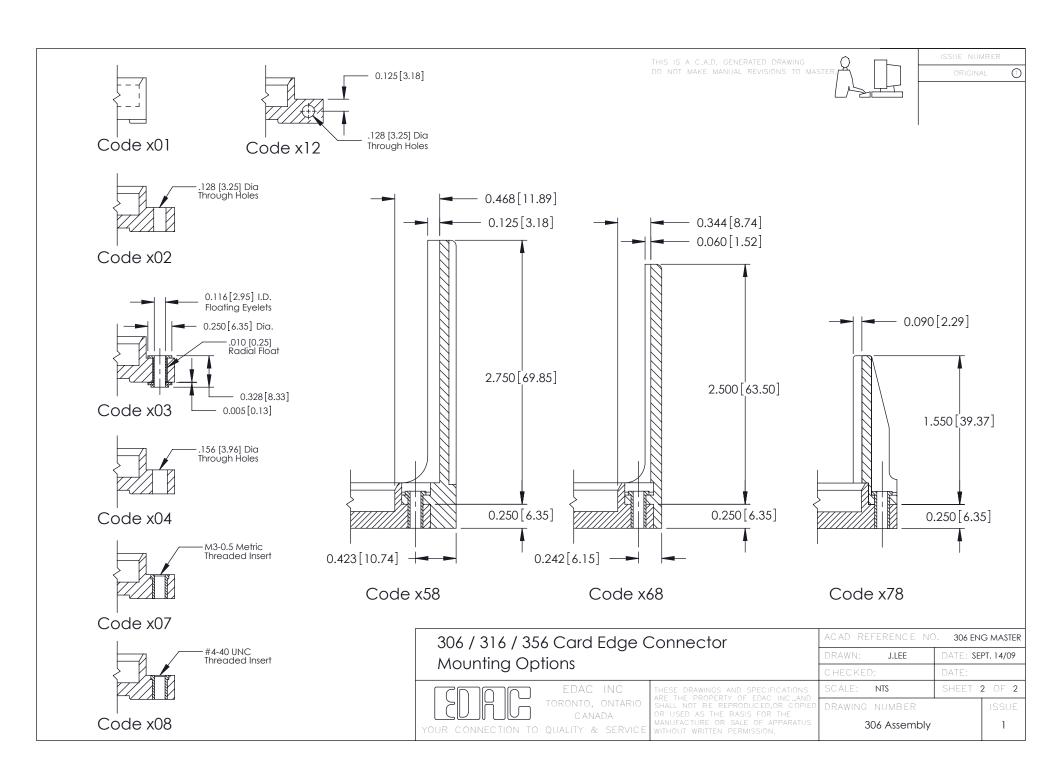

HEET 1 OF 2

ORIGINAL



**See Accompanying Pages for:** 

- Mounting Options
- Features and Specifications

|                                                                     | DO 0.295 [7.49]                   | 0.165[4.19] bint of Contact |
|---------------------------------------------------------------------|-----------------------------------|-----------------------------|
| 306 / 316 / 356 Card Edge Connector<br>Part Number: 306-006-500-168 | ACAD REFERENCE NO. 306 ENG MASTER |                             |
|                                                                     | DRAWN: J.LEE                      | DATE: SEPT. 14/09           |
|                                                                     | CHECKED:                          | DATE:                       |