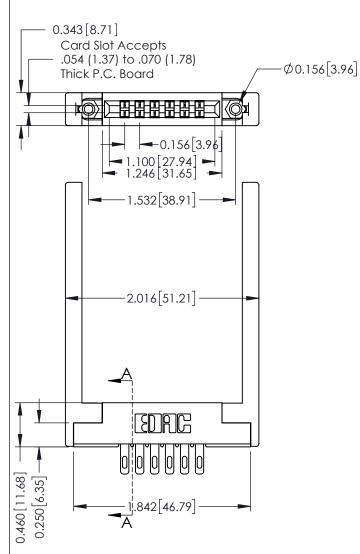

## **Contact Detail**

500-Wire Hole .087x.015(2.21x0.38) - Tail LG.=.282(7.16) .156 [3.96] Contact Spacing with Single Centreline Row

YOUR CONNECTION TO QUALITY & SERVICE

THIS IS A C.A.D. GENERATED DRAWING

NTS

306 Assembly

SHEET 1 OF 2

ORIGINAL

**See Accompanying Pages for:** 

- Mounting Options
- Features and Specifications

|                                                                     | DO 0.295 [7.49]                   | 0.165[4.19] bint of Contact |
|---------------------------------------------------------------------|-----------------------------------|-----------------------------|
| 306 / 316 / 356 Card Edge Connector<br>Part Number: 306-006-500-168 | ACAD REFERENCE NO. 306 ENG MASTER |                             |
|                                                                     | DRAWN: J.LEE                      | DATE: SEPT. 14/09           |
|                                                                     | CHECKED:                          | DATE:                       |