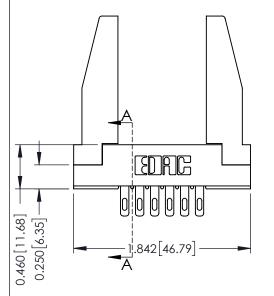

## **Mounting Option**

178-In-Line Card Guides

## **Contact Detail**

500-Wire Hole .087x.015(2.21x0.38) - Tail LG.=.282(7.16) .156 [3.96] Contact Spacing with Single Centreline Row

THIS IS A C.A.D. GENERATED DRAWING

ORIGINAL





## **See Accompanying Pages for:**

- Mounting Options
- Features and Specifications



| Part Number: 306-006-500-178 |                                                                                                                                                                                                 |          |             |                          |        |
|------------------------------|-------------------------------------------------------------------------------------------------------------------------------------------------------------------------------------------------|----------|-------------|--------------------------|--------|
|                              |