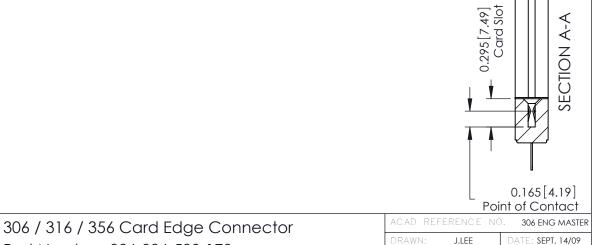

## **See Accompanying Pages for:**

- Mounting Options
- Features and Specifications

| Part Number: 306-006-500-178 |                                                                                                                                                                                                 |          |             |                          |        |
|------------------------------|-------------------------------------------------------------------------------------------------------------------------------------------------------------------------------------------------|----------|-------------|--------------------------|--------|
|                              |                                                                                                                                                                                                 | DRAWN:   | J.LEE       | DATE: <b>SEPT. 14/09</b> |        |
|                              |                                                                                                                                                                                                 | CHECKED: |             | DATE:                    |        |
|                              | THESE DRAWINGS AND SPECIFICATIONS ARE THE PROPERTY OF EDAC INC.,AND SHALL NOT BE REPRODUCED,OR COPIED OR USED AS THE BASIS FOR THE MANUFACTURE OR SALE OF APPARATUS WITHOUT WRITTEN PERMISSION. | SCALE:   | NTS         | SHEET                    | 1 OF 2 |
| >                            |                                                                                                                                                                                                 | DRAWING  | NUMBER      |                          | ISSUE  |
|                              |                                                                                                                                                                                                 | 3        | 06 Assembly |                          | 1      |
| ·                            |                                                                                                                                                                                                 |          |             |                          |        |