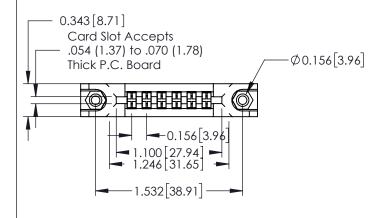

## **Contact Detail**

500-Wire Hole .087x.015(2.21x0.38) - Tail LG.=.282(7.16) .156 [3.96] Contact Spacing with Single Centreline Row

THIS IS A C.A.D. GENERATED DRAWING

ORIGINAL