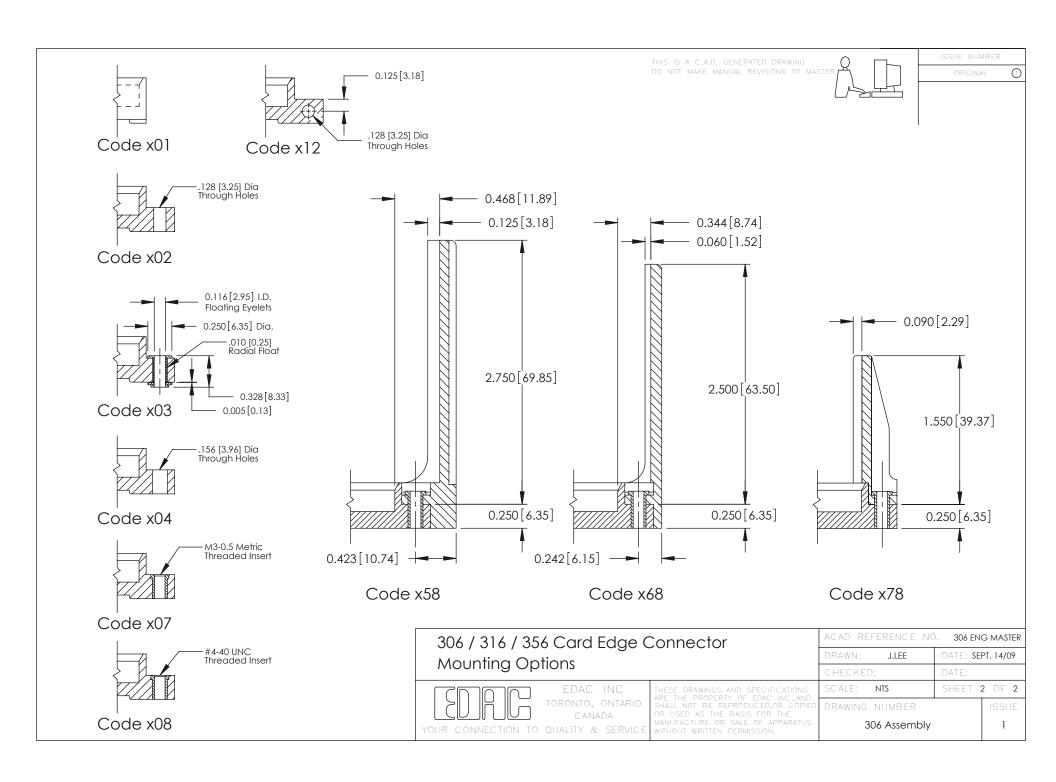

## **See Accompanying Pages for:**

- Mounting Options
- Features and Specifications

| Part Number: 306-006-500-178 |                                                                                                                                                                                                 |          |             |                          |        |
|------------------------------|-------------------------------------------------------------------------------------------------------------------------------------------------------------------------------------------------|----------|-------------|--------------------------|--------|
|                              |                                                                                                                                                                                                 | DRAWN:   | J.LEE       | DATE: <b>SEPT. 14/09</b> |        |
|                              |                                                                                                                                                                                                 | CHECKED: |             | DATE:                    |        |
|                              | THESE DRAWINGS AND SPECIFICATIONS ARE THE PROPERTY OF EDAC INC.,AND SHALL NOT BE REPRODUCED,OR COPIED OR USED AS THE BASIS FOR THE MANUFACTURE OR SALE OF APPARATUS WITHOUT WRITTEN PERMISSION. | SCALE:   | NTS         | SHEET                    | 1 OF 2 |
| >                            |                                                                                                                                                                                                 | DRAWING  | NUMBER      |                          | ISSUE  |
|                              |                                                                                                                                                                                                 | 3        | 06 Assembly |                          | 1      |
| ·                            |                                                                                                                                                                                                 |          |             |                          |        |