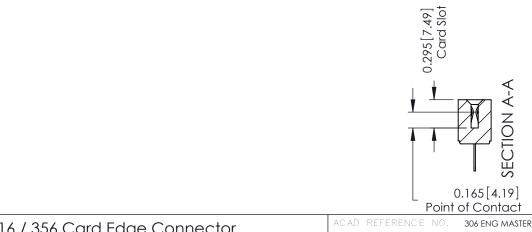

## **Contact Detail**

500-Wire Hole .087x.015(2.21x0.38) - Tail LG.=.282(7.16) .156 [3.96] Contact Spacing with Single Centreline Row

THIS IS A C.A.D. GENERATED DRAWING

ORIGINAL