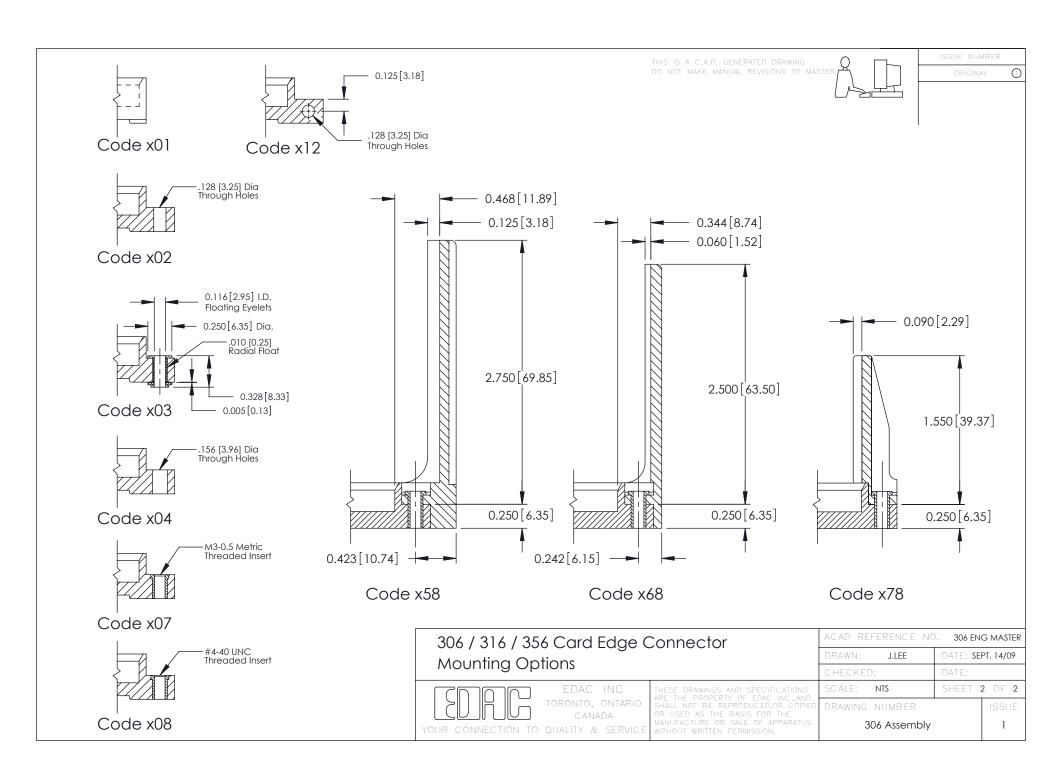

## **See Accompanying Pages for:**

- Mounting Options
- Features and Specifications

| 306 / 316 / 356 Card Edge Connector<br>Part Number: 306-007-500-104  |                                                                                                                                                                                                 | ACAD REFERENCE NO. 306 ENG MASTER |                          |        |
|----------------------------------------------------------------------|-------------------------------------------------------------------------------------------------------------------------------------------------------------------------------------------------|-----------------------------------|--------------------------|--------|
|                                                                      |                                                                                                                                                                                                 | DRAWN: J.LEE                      | DATE: <b>SEPT. 14/09</b> |        |
|                                                                      |                                                                                                                                                                                                 | CHECKED:                          | DATE:                    |        |
| EDAC INC TORONTO, ONTARIO CANADA OUR CONNECTION TO QUALITY & SERVICE | THESE DRAWINGS AND SPECIFICATIONS ARE THE PROPERTY OF EDAC INC.,AND SHALL NOT BE REPRODUCED,OR COPIED OR USED AS THE BASIS FOR THE MANUFACTURE OR SALE OF APPARATUS WITHOUT WRITTEN PERMISSION. | SCALE: NTS                        | SHEET                    | 1 OF 2 |
|                                                                      |                                                                                                                                                                                                 | DRAWING NUMBER                    | •                        | ISSUE  |
|                                                                      |                                                                                                                                                                                                 | 306 Assembly                      |                          | 1      |