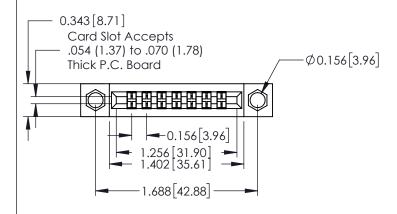

## **Mounting Option**

104-.156 (3.96) Dia. Mounting Holes

## **Contact Detail**

500-Wire Hole .087x.015(2.21x0.38) - Tail LG.=.282(7.16) .156 [3.96] Contact Spacing with Single Centreline Row

THIS IS A C.A.D. GENERATED DRAWING

ORIGINAL





## **See Accompanying Pages for:**

- Mounting Options
- Features and Specifications



| 306 / 316 / 356 Card Edge Connector<br>Part Number: 306-007-500-104  |                                                                                                                                                                                                 | ACAD REFERENCE NO. 306 ENG MASTER |                          |        |
|----------------------------------------------------------------------|-------------------------------------------------------------------------------------------------------------------------------------------------------------------------------------------------|-----------------------------------|--------------------------|--------|
|