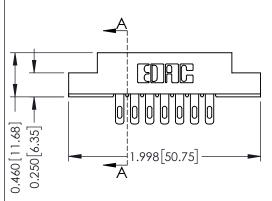

## **Mounting Option**

104-.156 (3.96) Dia. Mounting Holes

## **Contact Detail**

500-Wire Hole .087x.015(2.21x0.38) - Tail LG.=.282(7.16) .156 [3.96] Contact Spacing with Single Centreline Row

THIS IS A C.A.D. GENERATED DRAWING

ORIGINAL





## **See Accompanying Pages for:**

- Mounting Options
- Features and Specifications



| 306 / 316 / 356 Card Edge Connector<br>Part Number: 306-007-500-104  |                                                                                                                                                                                                 | ACAD REFERENCE NO. 306 ENG MASTER |                          |        |
|----------------------------------------------------------------------|-------------------------------------------------------------------------------------------------------------------------------------------------------------------------------------------------|-----------------------------------|--------------------------|--------|
|