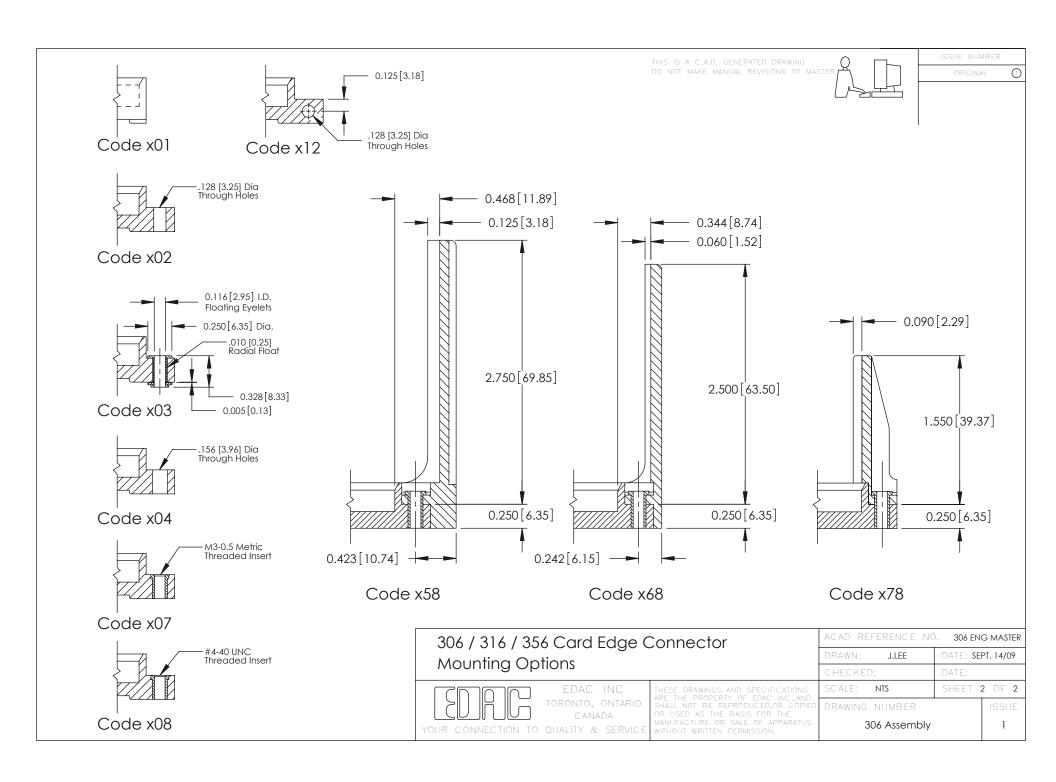

## **See Accompanying Pages for:**

- Mounting Options
  Features and Specifications

| 306 / 316 / 356 Card Edge Connector<br>Part Number: 306-007-520-101   |                                                                                                                                                                                                 | ACAD REFERENCE NO. 306 ENG MASTER |             |           |           |
|-----------------------------------------------------------------------|-------------------------------------------------------------------------------------------------------------------------------------------------------------------------------------------------|-----------------------------------|-------------|-----------|-----------|
|                                                                       |                                                                                                                                                                                                 | DRAWN:                            | J.LEE       | DATE: SEF | PT. 14/09 |
|                                                                       |                                                                                                                                                                                                 | CHECKED:                          |             | DATE:     |           |
| EDAC INC TORONTO, ONTARIO CANADA YOUR CONNECTION TO QUALITY & SERVICE | THESE DRAWINGS AND SPECIFICATIONS ARE THE PROPERTY OF EDAC INC.,AND SHALL NOT BE REPRODUCED,OR COPIED OR USED AS THE BASIS FOR THE MANUFACTURE OR SALE OF APPARATUS WITHOUT WRITTEN PERMISSION. | SCALE:                            | NTS         | SHEET     | 1 OF 2    |
|                                                                       |                                                                                                                                                                                                 | DRAWING                           | NUMBER      |           | ISSUE     |
|                                                                       |                                                                                                                                                                                                 | 3                                 | 06 Assembly |           | 1         |