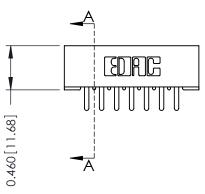

## **Mounting Option**

101-No Mounting Lugs

## **Contact Detail**

520-P.C. Tail .046x.015(1.17x0.38) - Tail LG.=.213(5.41) .156 [3.96] Contact Spacing with Single Centreline Row





## **See Accompanying Pages for:**

- Mounting Options
  Features and Specifications



| 306 / 316 / 356 Card Edge Connector<br>Part Number: 306-007-520-101   |                                                                                                                                                                                                 | ACAD REFERENCE NO. 306 ENG MASTER |             |           |           |
|-----------------------------------------------------------------------|-------------------------------------------------------------------------------------------------------------------------------------------------------------------------------------------------|-----------------------------------|-------------|-----------|-----------|
|