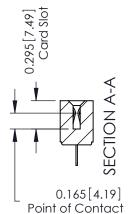

## **Contact Detail**

520-P.C. Tail .046x.015(1.17x0.38) - Tail LG.=.213(5.41) .156 [3.96] Contact Spacing with Single Centreline Row