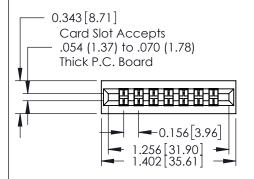

## **Contact Detail**

520-P.C. Tail .046x.015(1.17x0.38) - Tail LG.=.213(5.41) .156 [3.96] Contact Spacing with Single Centreline Row