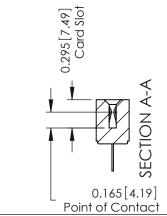

## **Contact Detail**

500-Wire Hole .087x.015(2.21x0.38) - Tail LG.=.282(7.16) .156 [3.96] Contact Spacing with Single Centreline Row