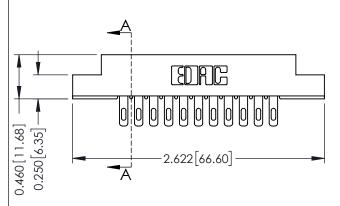

## **Mounting Option**

102-.128 (3.25) Dia. Mounting Holes

## **Contact Detail**

500-Wire Hole .087x.015(2.21x0.38) - Tail LG.=.282(7.16) .156 [3.96] Contact Spacing with Single Centreline Row





## **See Accompanying Pages for:**

- **Mounting Options**
- **Features and Specifications**



| 306 / 316 / 356 Card Edge Connector<br>Part Number: 306-011-500-102   |                                                                                                                                                                                                 | ACAD REFERENCE NO. 306 ENG MASTER |              |           |           |
|-----------------------------------------------------------------------|-------------------------------------------------------------------------------------------------------------------------------------------------------------------------------------------------|-----------------------------------|--------------|-----------|-----------|
|