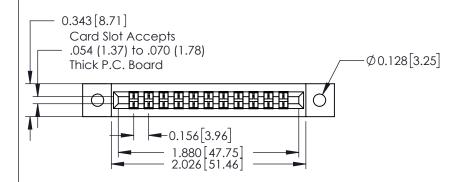

## **Mounting Option**

102-.128 (3.25) Dia. Mounting Holes

## **Contact Detail**

500-Wire Hole .087x.015(2.21x0.38) - Tail LG.=.282(7.16) .156 [3.96] Contact Spacing with Single Centreline Row