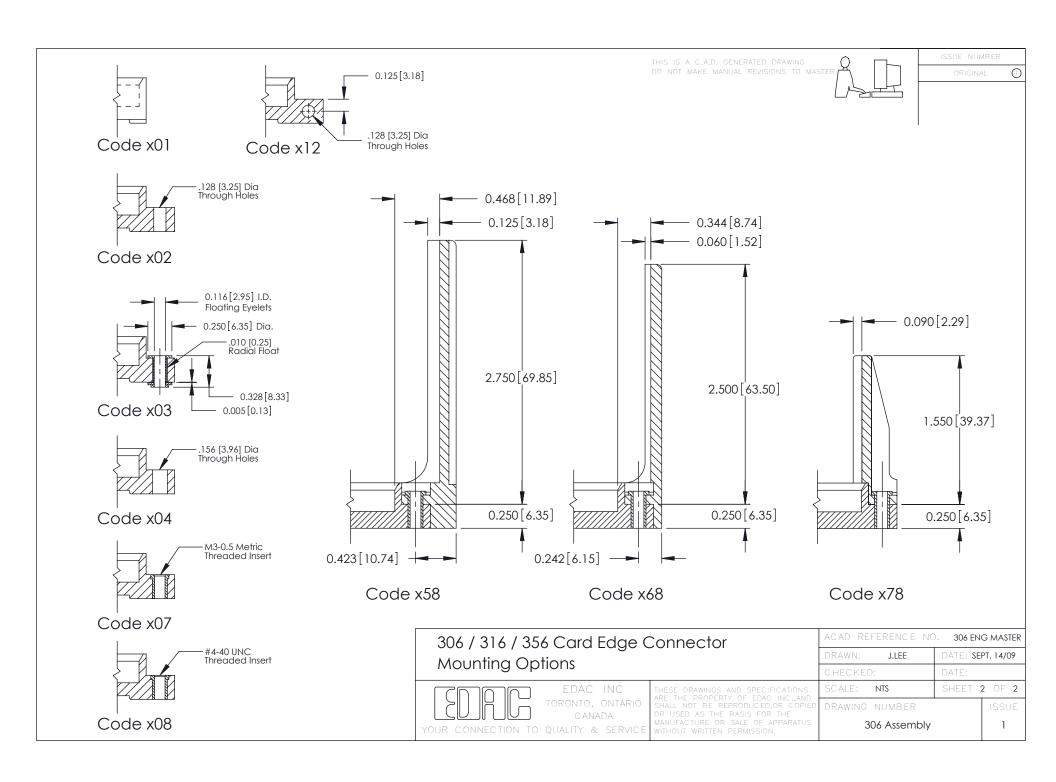

## **See Accompanying Pages for:**

- **Mounting Options**
- **Features and Specifications**

| 306 / 316 / 356 Card Edge Connector<br>Part Number: 306-011-500-102   |                                                                                                                                                                                                 | ACAD REFERENCE NO. 306 ENG MASTER |              |           |           |
|-----------------------------------------------------------------------|-------------------------------------------------------------------------------------------------------------------------------------------------------------------------------------------------|-----------------------------------|--------------|-----------|-----------|
|                                                                       |                                                                                                                                                                                                 | DRAWN:                            | J.LEE        | DATE: SEF | PT. 14/09 |
|                                                                       |                                                                                                                                                                                                 | CHECKED:                          |              | DATE:     |           |
| EDAC INC TORONTO, ONTARIO CANADA YOUR CONNECTION TO QUALITY & SERVICE | THESE DRAWINGS AND SPECIFICATIONS ARE THE PROPERTY OF EDAC INC.,AND SHALL NOT BE REPRODUCED,OR COPIED OR USED AS THE BASIS FOR THE MANUFACTURE OR SALE OF APPARATUS WITHOUT WRITTEN PERMISSION. | SCALE:                            | NTS          | SHEET '   | OF 2      |
|                                                                       |                                                                                                                                                                                                 | DRAWING                           | NUMBER       |           | ISSUE     |
|                                                                       |                                                                                                                                                                                                 | 3                                 | 306 Assembly |           | 1         |