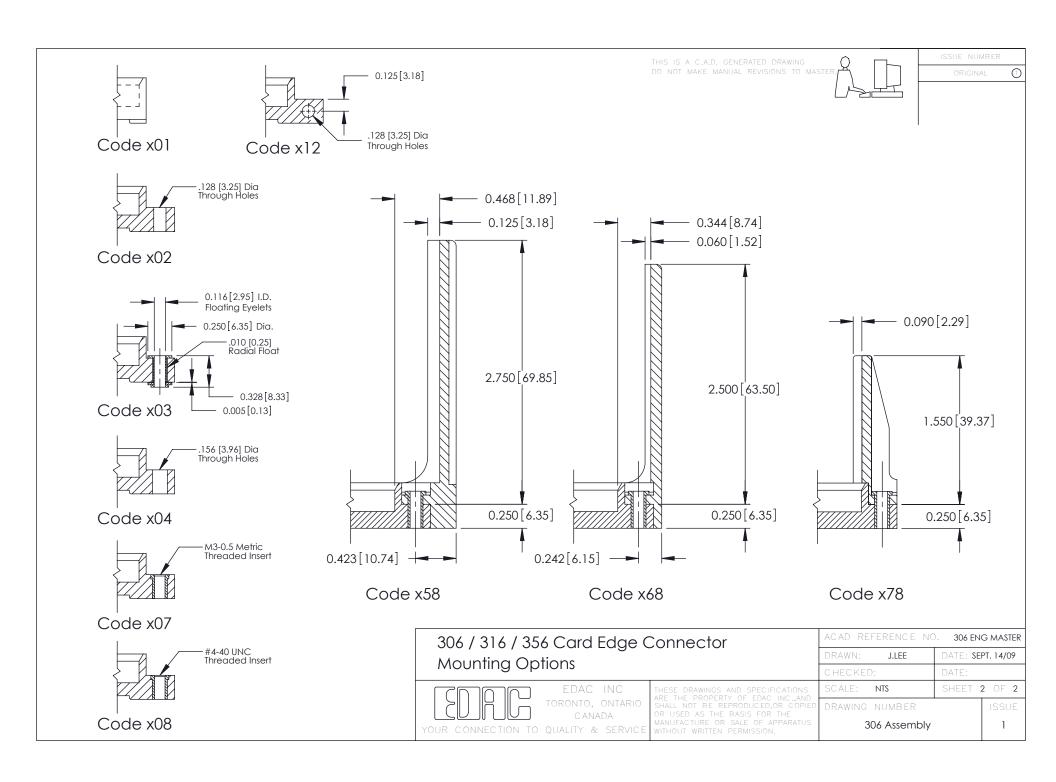

See Accompanying Pages for:
• Mounting Options

**Features and Specifications** 

500-Wire Hole .087x.015(2.21x0.38) - Tail LG.=.282(7.16) .156 [3.96] Contact Spacing with Single Centreline Row

YOUR CONNECTION TO QUALITY & SERVICE