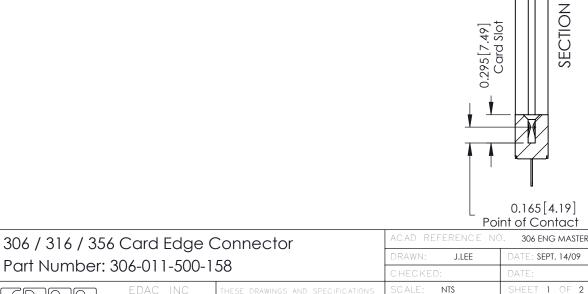

**Mounting Option Contact Detail** 158-.468 (11.89) Offset Card Guides 0.343[8.71] Card Slot Accepts .054 (1.37) to .070 (1.78)  $- \emptyset 0.156 [3.96]$ Thick P.C. Board **-**−0.156[3.96] 1.880 [47.75] 2.026 [51.46] 2.312 58.72 -3.158 [80.21] EDRG 0.460[11.68] 0.250 [6.35] 2.622 [66.60]