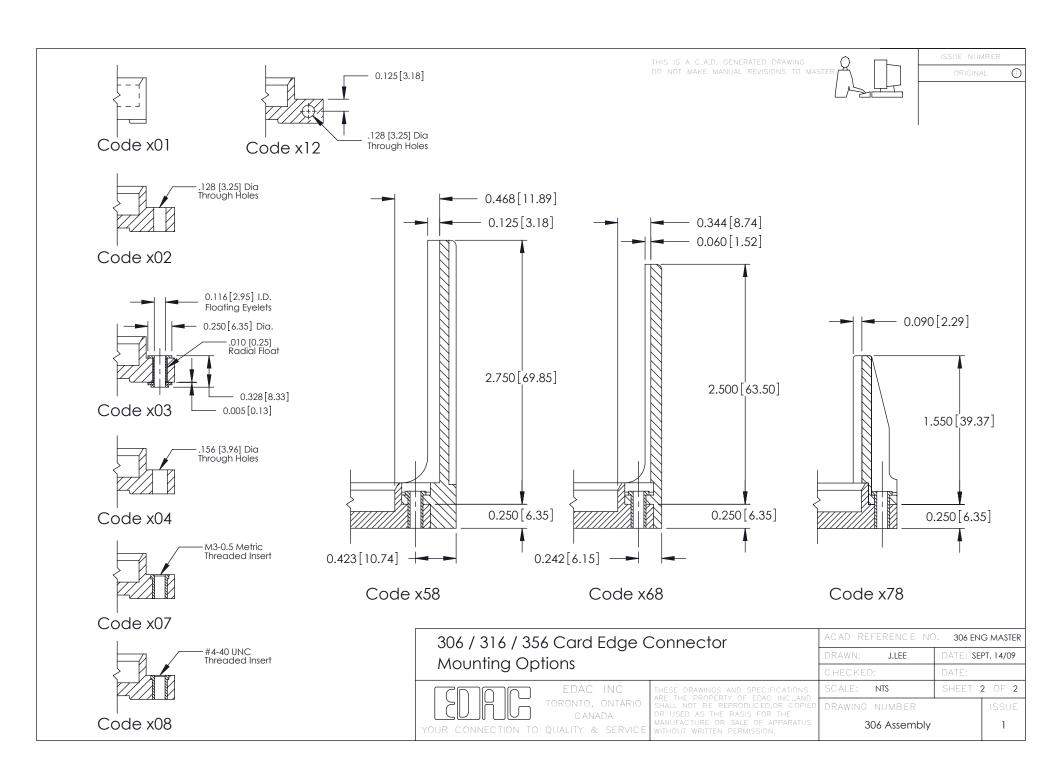

YOUR CONNECTION TO QUALITY & SERVICE

306 ENG MASTER DATE: SEPT. 14/09 J.LEE SHEET 1 OF 2 NTS

0.295 [7.49] Card Slot

306 Assembly

**See Accompanying Pages for:** 

- **Mounting Options**
- **Features and Specifications**