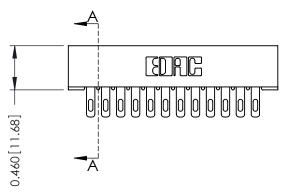

## **Contact Detail**

500-Wire Hole .087x.015(2.21x0.38) - Tail LG.=.282(7.16) .156 [3.96] Contact Spacing with Single Centreline Row