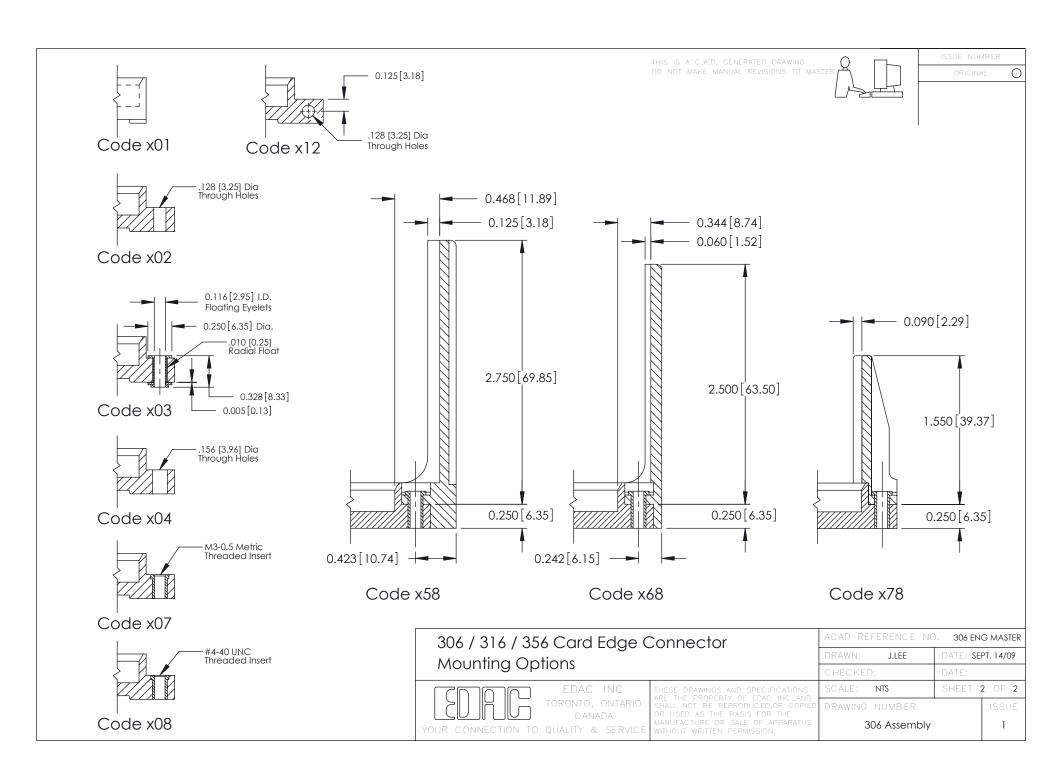

D SPECIFICATIONS ARE THE PROPERTY OF EDAC INCAND | SCALE:                             | NTS    | SHEET                    | 1 OF 2 |
| TORONTO, ONTARIO                                                    | ORONTO, ONTARIO SHALL NOT BE REPRODUCED, OR COPIED                | DRAWING                            | NUMBER |                          | ISSUE  |
| YOUR CONNECTION TO QUALITY & SERVICE                                | MANUFACTURE OR SALE OF APPARATUS                                  | 306 Assembly                       |        |                          | 1      |
|                                                                     |                                                                   |                                    |        |                          |        |