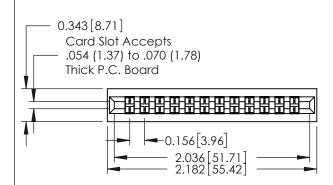

## **See Accompanying Pages for:**

- Mounting Options
  Features and Specifications

|                               | o.295 [7.49]      | 0.165[4.19]<br>at of Contact |
|-------------------------------|-------------------|------------------------------|
| 316 / 356 Card Edge Connector | ACAD REFERENCE NO |                              |