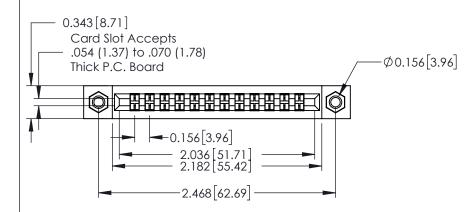

## **Contact Detail**

521-P.C. Tail .037x.015(0.94x0.38) - Tail LG.=.125(3.18) .156 [3.96] Contact Spacing with Single Centreline Row

THIS IS A C.A.D. GENERATED DRAWING

ISSUE NU

DATE: SEPT. 14/09

SHEET 1 OF 2