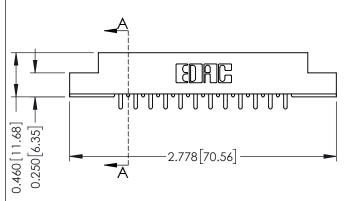

## **Contact Detail**

521-P.C. Tail .037x.015(0.94x0.38) - Tail LG.=.125(3.18) .156 [3.96] Contact Spacing with Single Centreline Row

THIS IS A C.A.D. GENERATED DRAWING

ISSUE NU

DATE: SEPT. 14/09

SHEET 1 OF 2