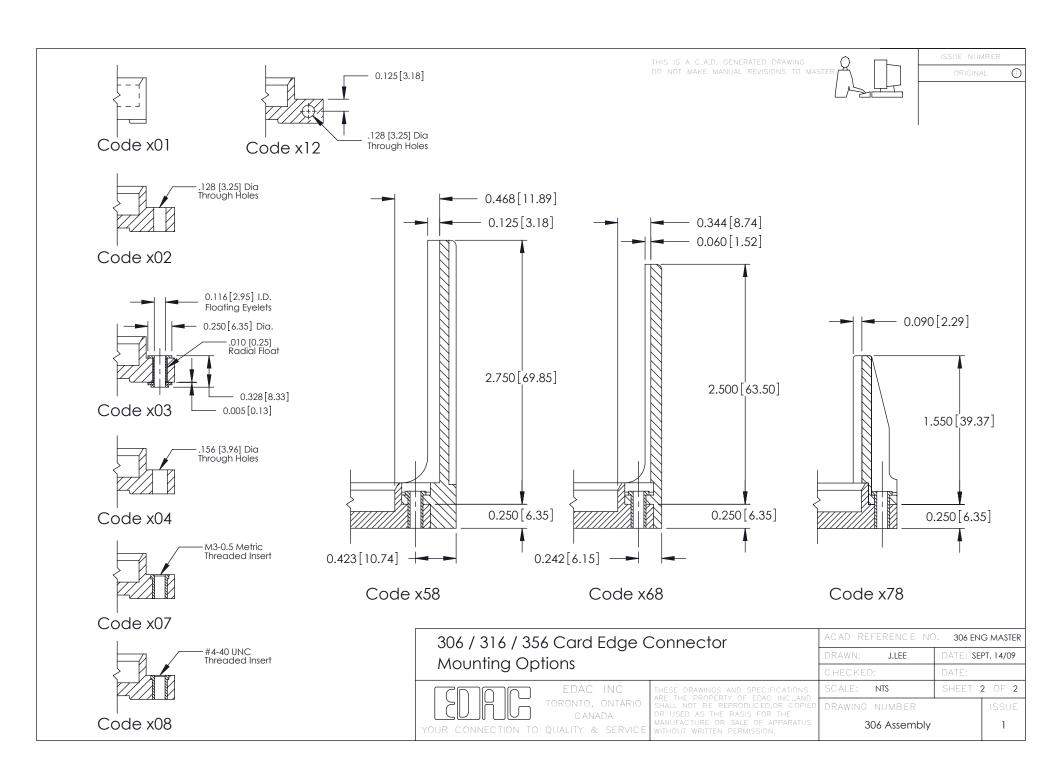

## **Mounting Option**

107-M3-0.5 Metric Threaded Inserts

## **See Accompanying Pages for:**

- Mounting Options
- Features and Specifications

| 306 / 316 / 356 Card Edge Connector<br>Part Number: 306-012-521-107 |                              | ACAD REFERENCE NO |             |
|---------------------------------------------------------------------|------------------------------|-------------------|-------------|
|                                                                     |                              | DRAWN:            | J.LEE       |
|                                                                     |                              | CHECKED:          |             |
| EDAC INC                                                            | OR USED AS THE BASIS FOR THE | SCALE:            | NTS         |
| >                                                                   |                              | DRAWING           | NUMBER      |
| CANADA<br>YOUR CONNECTION TO QUALITY & SERVICE                      |                              | 3                 | 06 Assembly |