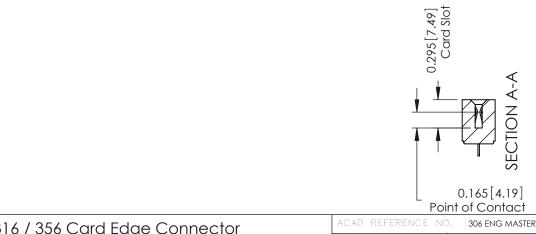

## **Contact Detail**

521-P.C. Tail .037x.015(0.94x0.38) - Tail LG.=.125(3.18) .156 [3.96] Contact Spacing with Single Centreline Row

THIS IS A C.A.D. GENERATED DRAWING

ISSUE NU

DATE: SEPT. 14/09

SHEET 1 OF 2