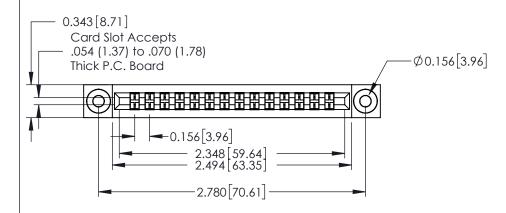

## **Contact Detail**

521-P.C. Tail .037x.015(0.94x0.38) - Tail LG.=.125(3.18) .156 [3.96] Contact Spacing with Single Centreline Row