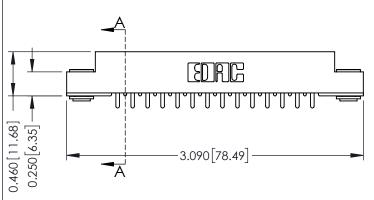

## **Contact Detail**

521-P.C. Tail .037x.015(0.94x0.38) - Tail LG.=.125(3.18) .156 [3.96] Contact Spacing with Single Centreline Row