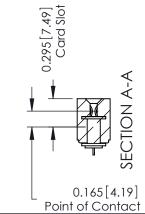

## **Contact Detail**

521-P.C. Tail .037x.015(0.94x0.38) - Tail LG.=.125(3.18) .156 [3.96] Contact Spacing with Single Centreline Row