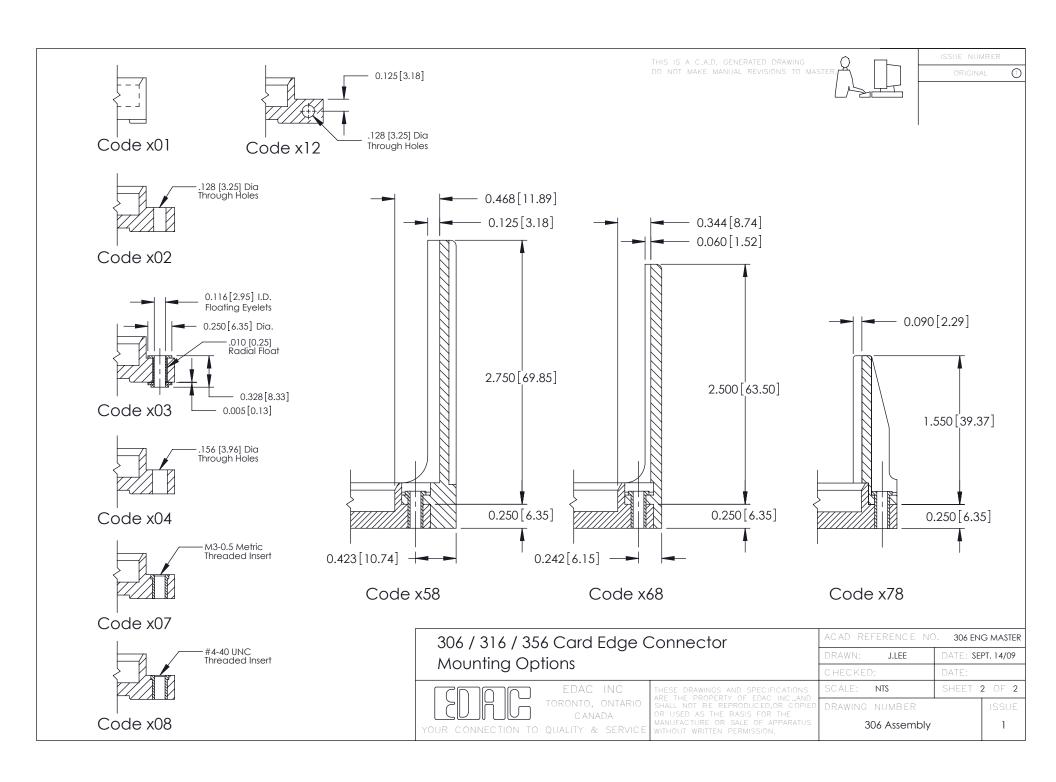

## **Mounting Option**

103-.116 (2.95) I.D. Floating Eyelets

## **See Accompanying Pages for:**

- **Mounting Options**
- **Features and Specifications**

| 306 / 316 / 356 Card Edge Connector |
|-------------------------------------|
| Part Number: 306-014-521-103        |

YOUR CONNECTION TO QUALITY & SERVICE

| ACAD REFERENCE NO | . 306 ENG MASTER  |
|-------------------|-------------------|
| DRAWN: J.LEE      | DATE: SEPT. 14/09 |
| CHECKED:          | DATE:             |
| SCALE: NTS        | SHEET 1 OF 2      |
| DRAWING NUMBER    | ISSUE             |

306 Assembly