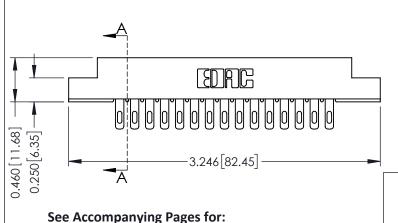

500-Wire Hole .087x.015(2.21x0.38) - Tail LG.=.282(7.16) .156 [3.96] Contact Spacing with Single Centreline Row

306 / 316 / 356 Card Edge Connector Part Number: 306-015-500-104

YOUR CONNECTION TO QUALITY & SERVICE

DATE: SEPT. 14/09 J.LEE SHEET 1 OF 2 NTS 306 Assembly

0.165[4.19] Point of Contact 306 ENG MASTER

0.295 [7.49] Card Slot

**Mounting Options Features and Specifications** 