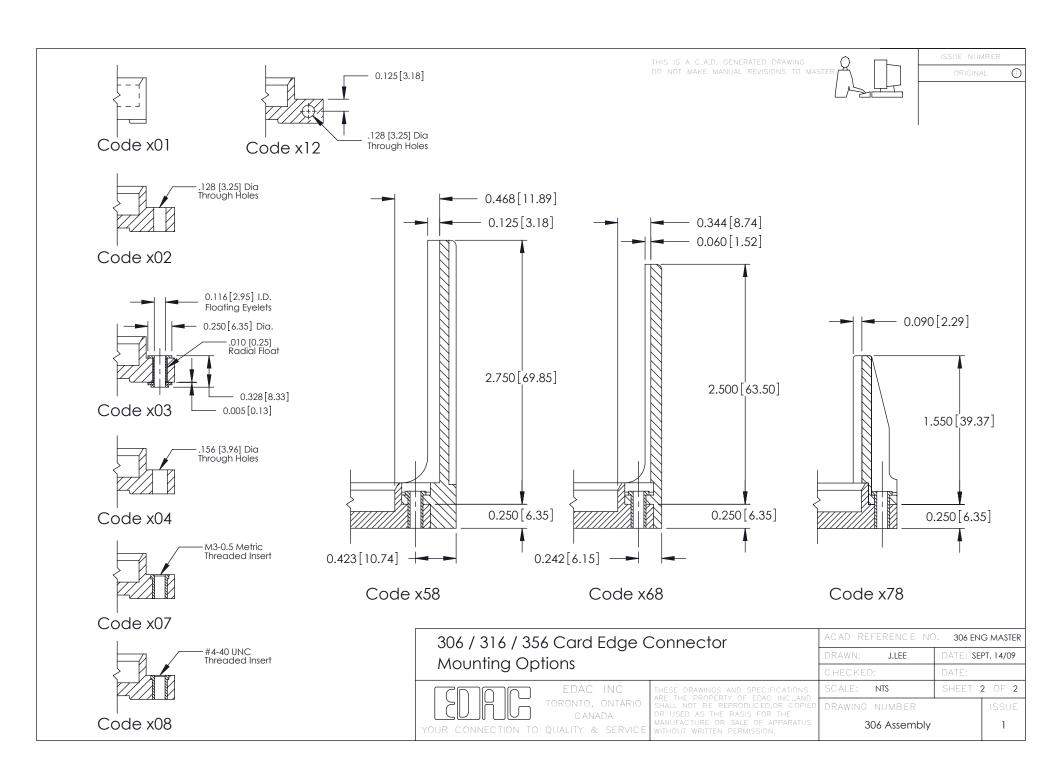

DATE: SEPT. 14/09 J.LEE SHEET 1 OF 2 NTS 306 Assembly

0.165[4.19] Point of Contact 306 ENG MASTER

0.295 [7.49] Card Slot

**Mounting Options Features and Specifications** 