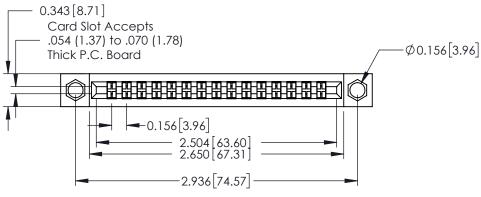

**Mounting Option** 104-.156 (3.96) Dia. Mounting Holes 0.343[8.71] Card Slot Accepts .054 (1.37) to .070 (1.78) Thick P.C. Board **-**−0.156[3.96] 2.504 [63.60] 2.650 [67.31] -2.936 74.57

**Contact Detail** 