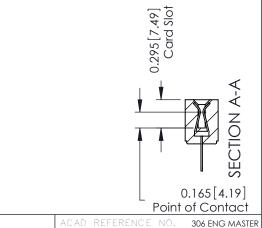

## **Mounting Option**

101-No Mounting Lugs

**Contact Detail** 

500-Wire Hole .087x.015(2.21x0.38) - Tail LG.=.282(7.16) .156 [3.96] Contact Spacing with Single Centreline Row

**See Accompanying Pages for:** 