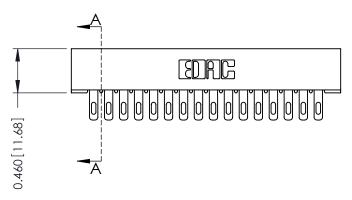

## **Mounting Option**

101-No Mounting Lugs

**Contact Detail** 

500-Wire Hole .087x.015(2.21x0.38) - Tail LG.=.282(7.16) .156 [3.96] Contact Spacing with Single Centreline Row

**See Accompanying Pages for:** 