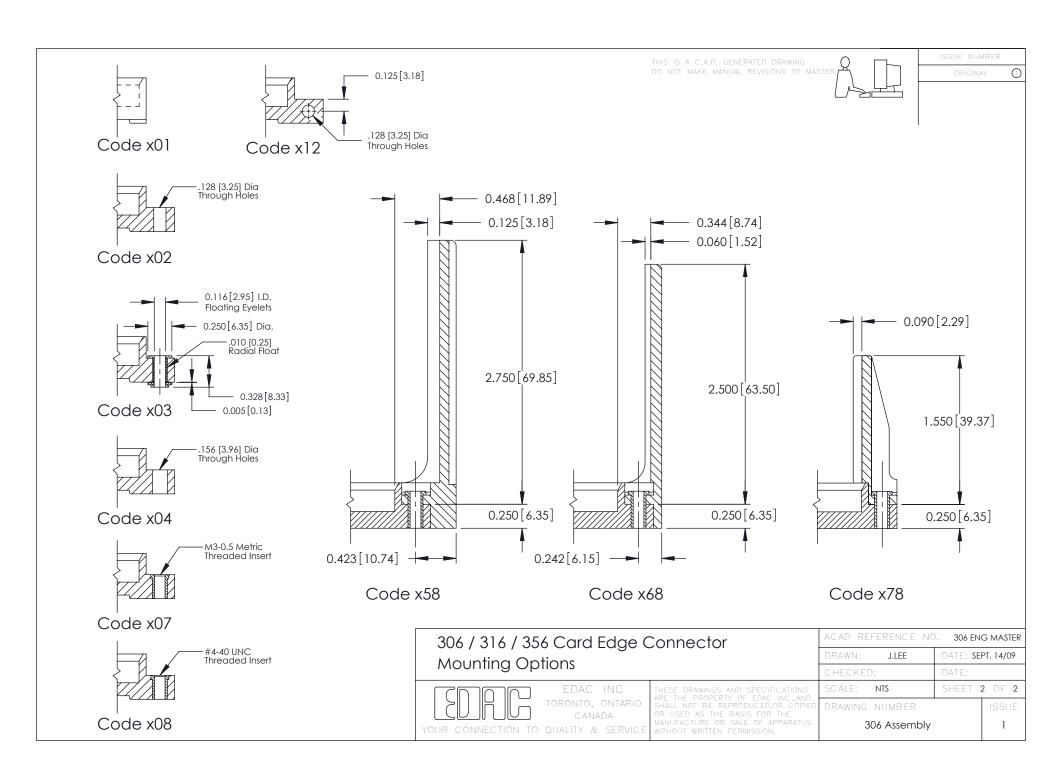

- **Mounting Options**
- **Features and Specifications**

| 306 / 316 / 356 Card Edge Connector<br>Part Number: 306-016-500-101 |                                     |                                                                                                 | ACAD REFERENCE NO. 306 ENG MASTER |            |                          |       |
|---------------------------------------------------------------------|-------------------------------------|-------------------------------------------------------------------------------------------------|-----------------------------------|------------|--------------------------|-------|
|                                                                     |                                     |                                                                                                 | DRAWN:                            | J.LEE      | DATE: <b>SEPT. 14/09</b> |       |
|                                                                     |                                     |                                                                                                 | CHECKED:                          |            | DATE:                    |       |
|                                                                     | CANADA OR USED AS THE BASIS FOR THE | SCALE: I                                                                                        | NTS                               | SHEET '    | 1 OF 2                   |       |
|                                                                     |                                     | SHALL NOT BE REPRODUCED OR COPIED OR USED AS THE BASIS FOR THE MANUFACTURE OR SALE OF APPARATUS | DRAWING 1                         | NUMBER     |                          | ISSUE |
|                                                                     |                                     |                                                                                                 | 30                                | 6 Assembly |                          | 1     |