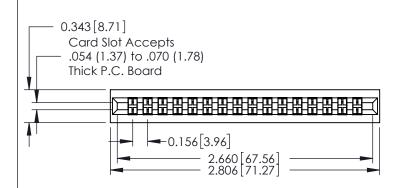

## **Mounting Option**

101-No Mounting Lugs

**Contact Detail** 

500-Wire Hole .087x.015(2.21x0.38) - Tail LG.=.282(7.16) .156 [3.96] Contact Spacing with Single Centreline Row

**See Accompanying Pages for:** 