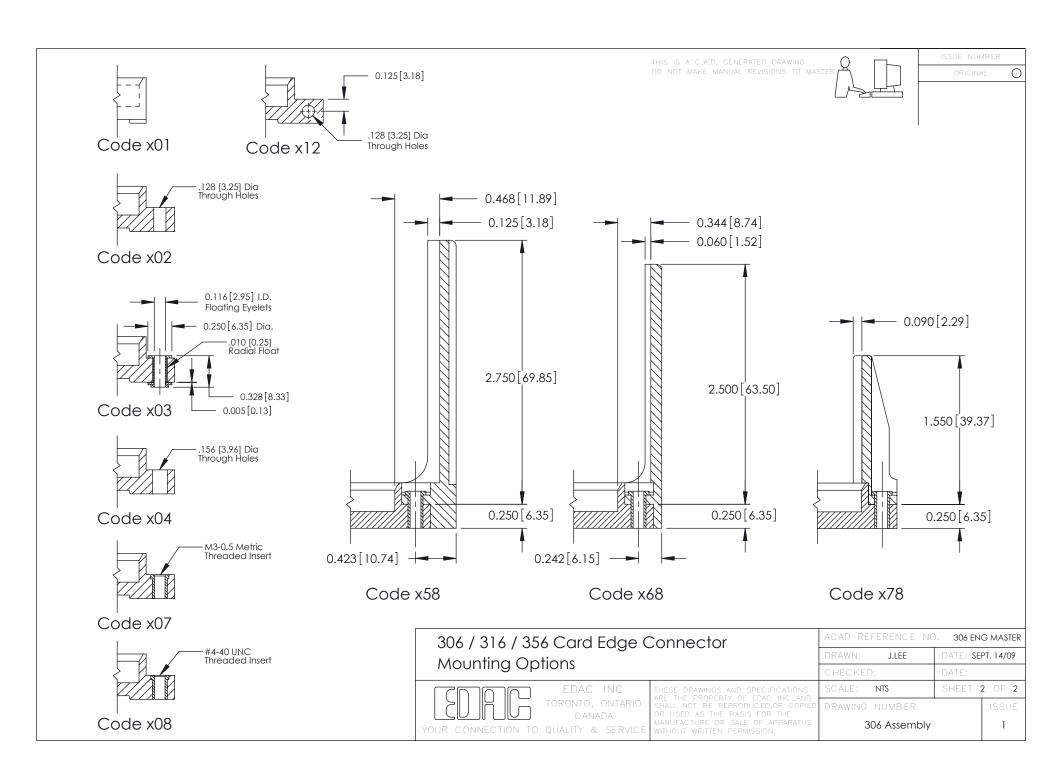

- **Mounting Options**
- **Features and Specifications**

| 306 / 316 / 356 Card Edge Connector |          |                                   |  |  |
|-------------------------------------|----------|-----------------------------------|--|--|
| Part Number: 306-017-520-101        |          |                                   |  |  |
|                                     | EDAC INC | THESE DRAWINGS AND SPECIFICATIONS |  |  |

| ACAD REFERENCE NO | . 306 ENG MASTER  |
|-------------------|-------------------|
| DRAWN: J.LEE      | DATE: SEPT. 14/09 |
| CHECKED:          | DATE:             |
| SCALE: NTS        | SHEET 1 OF 2      |
| DRAWING NUMBER    | ISSUE             |
| 306 Assembly      | 1                 |