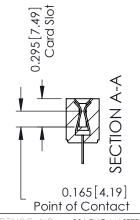

## **Mounting Option** 101-No Mounting Lugs

**Contact Detail** 

520-P.C. Tail .046x.015(1.17x0.38) - Tail LG.=.213(5.41) .156 [3.96] Contact Spacing with Single Centreline Row

**See Accompanying Pages for:** 