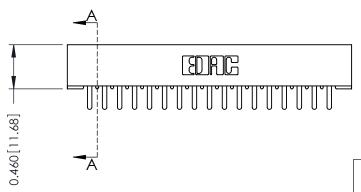

## **Mounting Option** 101-No Mounting Lugs

**Contact Detail** 

520-P.C. Tail .046x.015(1.17x0.38) - Tail LG.=.213(5.41) .156 [3.96] Contact Spacing with Single Centreline Row

**See Accompanying Pages for:** 