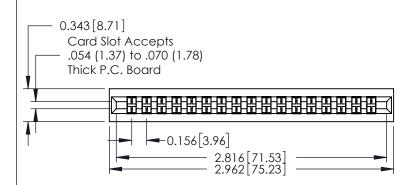

## **Mounting Option** 101-No Mounting Lugs

**Contact Detail** 

520-P.C. Tail .046x.015(1.17x0.38) - Tail LG.=.213(5.41) .156 [3.96] Contact Spacing with Single Centreline Row

**See Accompanying Pages for:** 