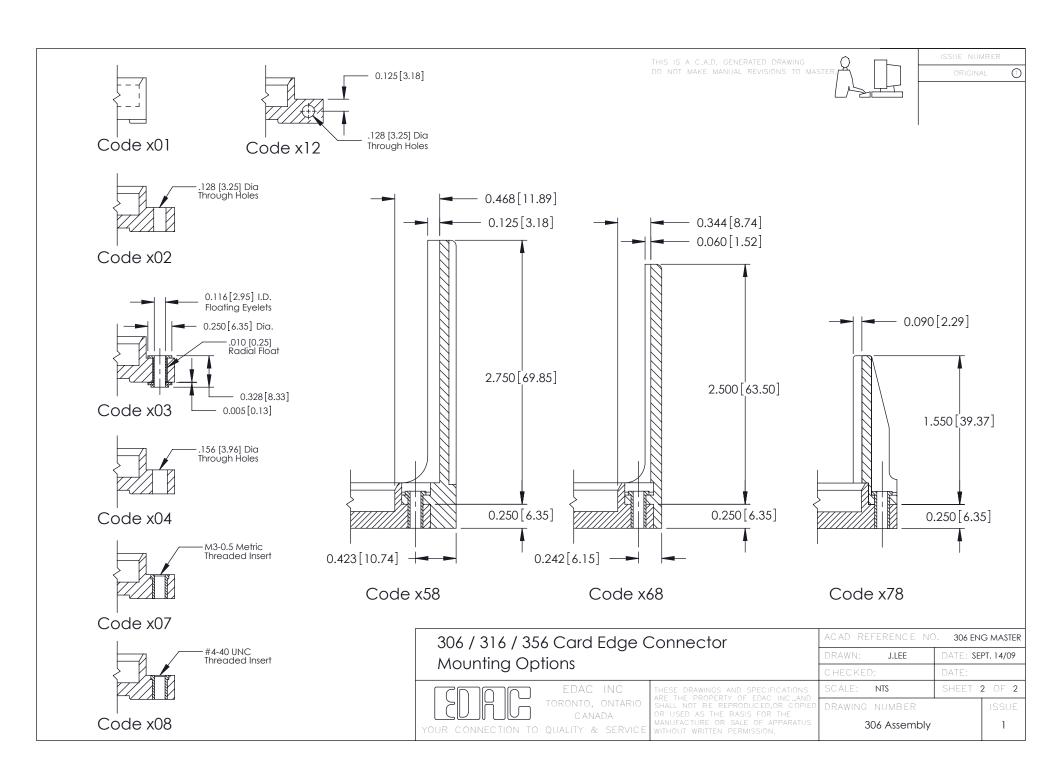

**Mounting Option Contact Detail** 520-P.C. Tail .046x.015(1.17x0.38) - Tail LG.=.213(5.41) 104-.156 (3.96) Dia. Mounting Holes .156 [3.96] Contact Spacing with Single Centreline Row 0.343[8.71] Card Slot Accepts .054 (1.37) to .070 (1.78) Ø0.156[3.96] Thick P.C. Board **--**0.156 [3.96] 2.972 75.49 3.118 79.20 -3.404 [86.46] 0.295 [7.49] Card Slot EDAG 0.460[11.68] 0.250 [6.35] 0.165[4.19] 3.714[94.34] Point of Contact 306 ENG MASTER 306 / 316 / 356 Card Edge Connector DATE: SEPT. 14/09 J.LEE Part Number: 306-018-520-104 **See Accompanying Pages for: Mounting Options** SHEET 1 OF 2 NTS **Features and Specifications** CANADA 306 Assembly YOUR CONNECTION TO QUALITY & SERVICE