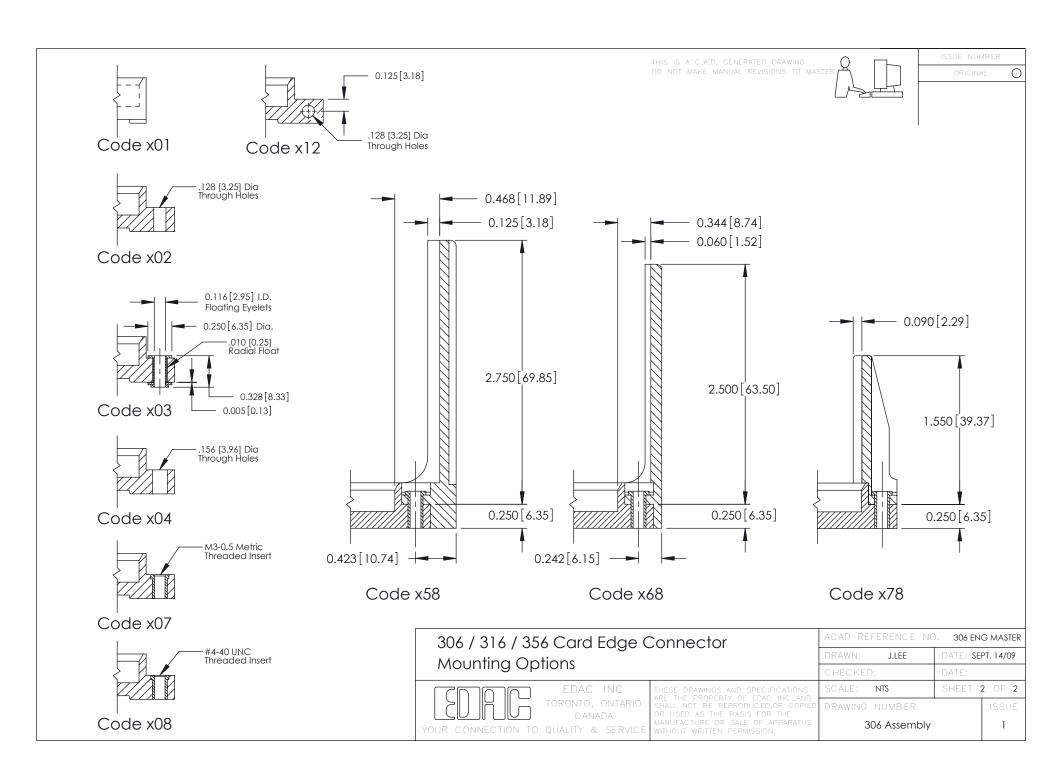

**Mounting Option Contact Detail** 102-.128 (3.25) Dia. Mounting Holes 521-P.C. Tail .037x.015(0.94x0.38) - Tail LG.=.125(3.18) .156 [3.96] Contact Spacing with Single Centreline Row 0.343[8.71] Card Slot Accepts .054 (1.37) to .070 (1.78)  $\emptyset$ 0.128[3.25] Thick P.C. Board **─**-0.156 3.96 3.284 [83.41] 3.430 [87.12] 0.295 [7.49] Card Slot EDAG 0.460[11.68] 0.250 [6.35] 0.165[4.19] 4.026 102.26 Point of Contact 306 ENG MASTER 306 / 316 / 356 Card Edge Connector J.LEE DATE: SEPT. 14/09 Part Number: 306-020-521-102 **See Accompanying Pages for: Mounting Options** SHEET 1 OF 2 NTS **Features and Specifications** CANADA 306 Assembly YOUR CONNECTION TO QUALITY & SERVICE