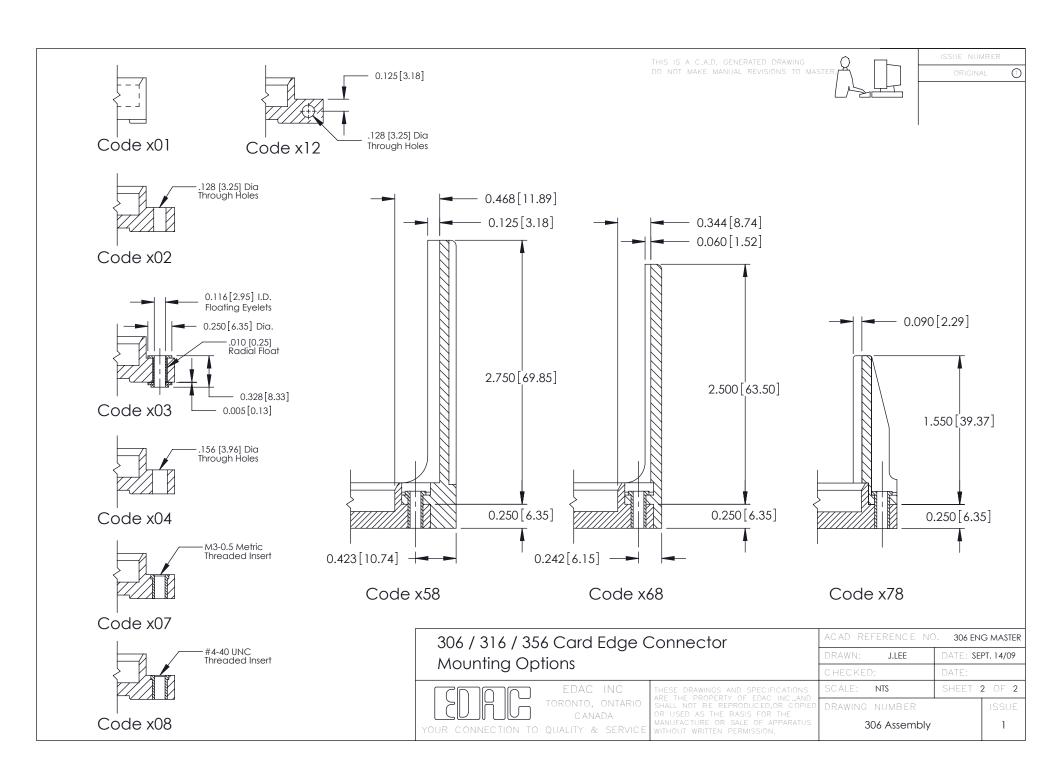

**Mounting Option Contact Detail** 520-P.C. Tail .046x.015(1.17x0.38) - Tail LG.=.213(5.41) 178-In-Line Card Guides .156 [3.96] Contact Spacing with Single Centreline Row 0.343[8.71] Card Slot Accepts .054 (1.37) to .070 (1.78) -0.156[3.96]Thick P.C. Board **--**0.156 [3.96] 3.752 [95.30] 3.898 [99.01] 4.184 [106.27] 0.295[7.49] Card Slot SECTION 0.460[11.68] 0.250 [6.35] 0.165[4.19] 4.494 [114.15] Point of Contact 306 ENG MASTER 306 / 316 / 356 Card Edge Connector DATE: SEPT. 14/09 J.LEE Part Number: 306-023-520-178 **See Accompanying Pages for: Mounting Options** SHEET 1 OF 2 NTS **Features and Specifications** 306 Assembly YOUR CONNECTION TO QUALITY & SERVICE