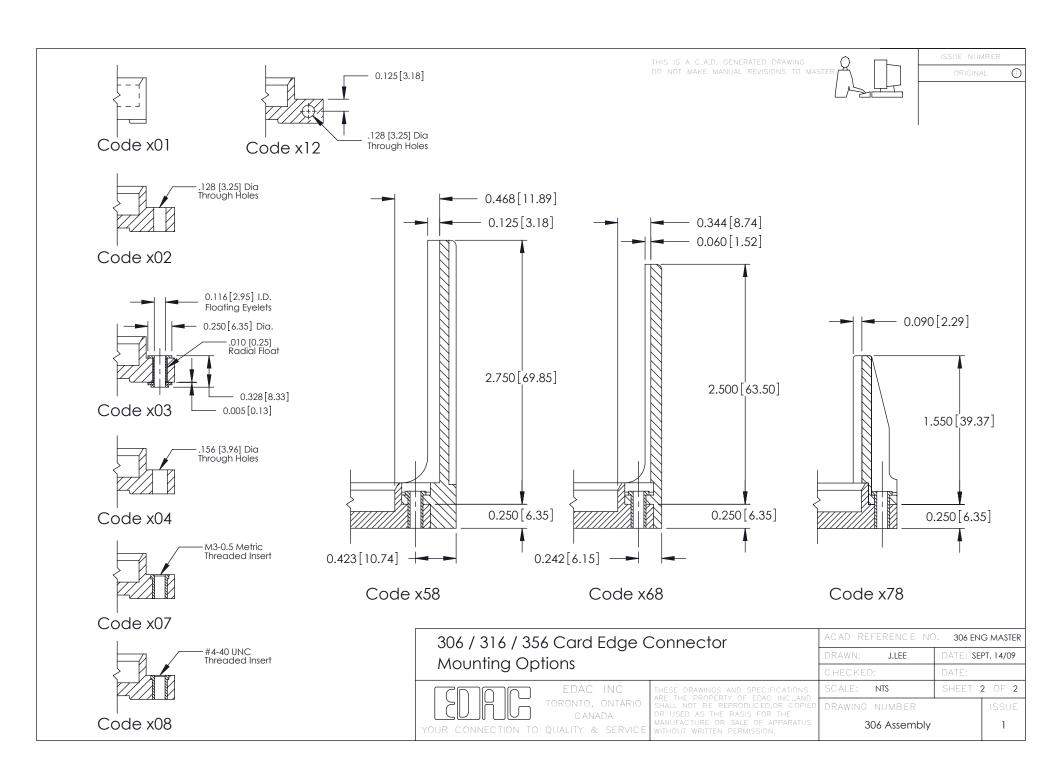

**Mounting Option Contact Detail** 521-P.C. Tail .037x.015(0.94x0.38) - Tail LG.=.125(3.18) 107-M3-0.5 Metric Threaded Inserts .156 [3.96] Contact Spacing with Single Centreline Row 0.343[8.71] Card Slot Accepts .054 (1.37) to .070 (1.78)  $\emptyset$ 0.156[3.96] Thick P.C. Board **-**−0.156[3.96] 3.908[99.26] 4.054[102.97] -4.340[110.24] 0.295 [7.49] Card Slot 0.460[11.68] 0.250 [6.35] 0.165[4.19] 4.650[118.11] Point of Contact 306 ENG MASTER 306 / 316 / 356 Card Edge Connector J.LEE DATE: SEPT. 14/09 Part Number: 306-024-521-107 **See Accompanying Pages for: Mounting Options** SHEET 1 OF 2 NTS **Features and Specifications** 306 Assembly YOUR CONNECTION TO QUALITY & SERVICE