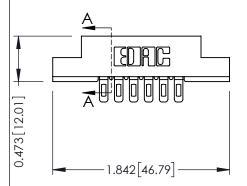

## **See Accompanying Pages for:**

- Contact Bend Details
- Mounting Options

SECTION A-A

J.LEE

307 / 357 Card Edge Connector
Part Number: 307-006-501-107

EDAC INC
TORONTO ONTARIO O

TORONTO, ONTARIO ON CANADA ON MAIN ON CANADA ON MAIN ON CANADA ON MAIN ON CANADA ON CA