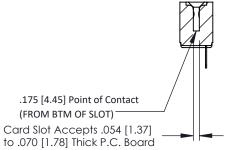

## **See Accompanying Pages for:**

- Contact Bend Details
- Mounting Options

SECTION A-A

J.LEE

307 / 357 Card Edge Connector
Part Number: 307-006-501-107

EDAC INC
TORONTO ONTARIO O

TORONTO, ONTARIO ON CANADA ON MAIN ON CANADA ON MAIN ON CANADA ON MAIN ON CANADA ON CA