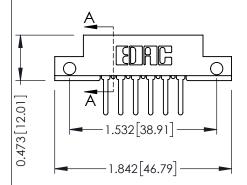

## **See Accompanying Pages for:**

- Contact Bend Details
- Mounting Options

THIS IS A C.A.D. GENERATED DRAWING DO NOT MAKE MANUAL REVISIONS TO MAS

ISSUE NUMBER

ORIGINAL

SECTION A-A

| 307 / 357 Card Edge Connector<br>Part Number: 307-006-527-112         |                                                                                                                                                                                                 | ACAD REFERENCE NO. 307 ENG MASTER |              |          |           |
|-----------------------------------------------------------------------|-------------------------------------------------------------------------------------------------------------------------------------------------------------------------------------------------|-----------------------------------|--------------|----------|-----------|
|                                                                       |                                                                                                                                                                                                 | DRAWN:                            | J.LEE        | DATE: AU | IG. 11/09 |
|                                                                       |                                                                                                                                                                                                 | CHECKED:                          |              | DATE:    |           |
| EDAC INC TORONTO, ONTARIO CANADA  OUR CONNECTION TO QUALITY & SERVICE | THESE DRAWINGS AND SPECIFICATIONS ARE THE PROPERTY OF EDAC INC.,AND SHALL NOT BE REPRODUCED,OR COPIED OR USED AS THE BASIS FOR THE MANUFACTURE OR SALE OF APPARATUS WITHOUT WRITTEN PERMISSION. | SCALE:                            | NTS          | SHEET    | 1 OF 3    |
|                                                                       |                                                                                                                                                                                                 | DRAWING                           | NUMBER       |          | ISSUE     |
|                                                                       |                                                                                                                                                                                                 | 3                                 | 307 Assembly |          | 1         |