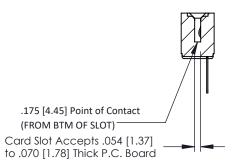

## **See Accompanying Pages for:**

- Contact Bend Details
- Mounting Options

THIS IS A C.A.D. GENERATED DRAWING DO NOT MAKE MANUAL REVISIONS TO MAS

ISSUE NUMBER

ORIGINAL

SECTION A-A

| 307 / 357 Card Edge Connector<br>Part Number: 307-006-527-112         |                                                                                                                                                                                                 | ACAD REFERENCE NO. 307 ENG MASTER |              |          |           |
|-----------------------------------------------------------------------|-------------------------------------------------------------------------------------------------------------------------------------------------------------------------------------------------|-----------------------------------|--------------|----------|-----------|
|                                                                       |                                                                                                                                                                                                 | DRAWN:                            | J.LEE        | DATE: AU | IG. 11/09 |
|                                                                       |                                                                                                                                                                                                 | CHECKED:                          |              | DATE:    |           |
| EDAC INC TORONTO, ONTARIO CANADA  OUR CONNECTION TO QUALITY & SERVICE | THESE DRAWINGS AND SPECIFICATIONS ARE THE PROPERTY OF EDAC INC.,AND SHALL NOT BE REPRODUCED,OR COPIED OR USED AS THE BASIS FOR THE MANUFACTURE OR SALE OF APPARATUS WITHOUT WRITTEN PERMISSION. | SCALE:                            | NTS          | SHEET    | 1 OF 3    |
|                                                                       |                                                                                                                                                                                                 | DRAWING                           | NUMBER       |          | ISSUE     |
|                                                                       |                                                                                                                                                                                                 | 3                                 | 307 Assembly |          | 1         |