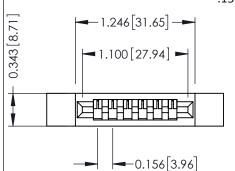

Mounting Option Contact Detail

.128 (3.25) Dia. Side Mounting Holes PC Tail .046x.013(1.17x0.33) - Tail LG=.358(9.09) .156 [3.96] Contact Spacing x .200 [5.08] Row Spacing