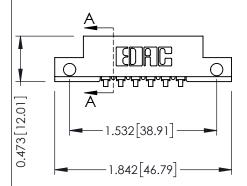

## **SECTION A-A**

| 307 / 357 Card Edge Connector<br>Part Number: 307-006-557-112 |  |          |                                                             |
|---------------------------------------------------------------|--|----------|-------------------------------------------------------------|
|                                                               |  | EDAC INC | THESE DRAWINGS AND SPECIFICA<br>ARE THE PROPERTY OF EDAC IN |