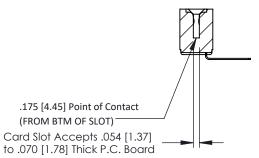

**Mounting Option Contact Detail** 

.128 (3.25) Dia. Side Mounting Holes 90 Degree Bend (Code 541 Contacts)

.156 [3.96] Contact Spacing x .200 [5.08] Row Spacing