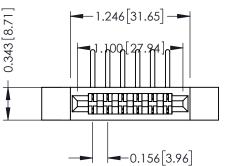

**Mounting Option Contact Detail** 

.128 (3.25) Dia. Side Mounting Holes 90 Degree Bend (Code 541 Contacts)

.156 [3.96] Contact Spacing x .200 [5.08] Row Spacing