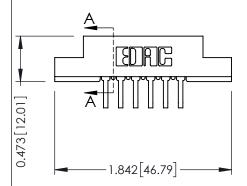

**SECTION A-A** 

## **See Accompanying Pages for:**

- **Contact Bend Details**
- **Mounting Options**

.175 [4.45] Point of Contact (FROM BTM OF SLOT) Card Slot Accepts .054 [1.37] to .070 [1.78] Thick P.C. Board 307 ENG MASTER 307 / 357 Card Edge Connector