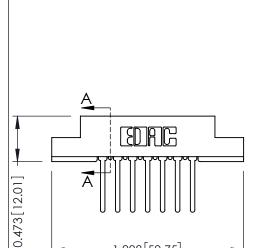

**Contact Detail** 

**Mounting Option** 

**See Accompanying Pages for:** 

-1.998 50.75

- Contact Bend Details
- Mounting Options

THIS IS A C.A.D. GENERATED DRAWING

ISSUE NUMBER

ORIGINAL

SECTION A-A

307 / 357 Card Edge Connector
Part Number: 307-007-547-108

EDAC INC THESE DRAWINGS AND SPECTOR OF EDAC INC THE PROPERTY OF EDAC INC

EDAC INC
TORONTO, ONTARIO
CANADA
YOUR CONNECTION TO QUALITY & SERVICE