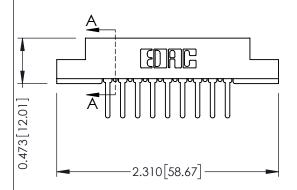

**Mounting Option Contact Detail** PC Tail .046x.013(1.17x0.33) - Tail LG=.358(9.09) .156 (3.96) Dia. Mounting Holes .156 [3.96] Contact Spacing x .200 [5.08] Row Spacing 0.343 [8.71] 1.714 [43.54] -1.568 [39.83] 0.156[3.96] 2.000 50.80

## **See Accompanying Pages for:**

- **Contact Bend Details**
- **Mounting Options**

.175 [4.45] Point of Contact (FROM BTM OF SLOT) Card Slot Accepts .054 [1.37] to .070 [1.78] Thick P.C. Board 307 / 357 Card Edge Connector Part Number: 307-009-527-104