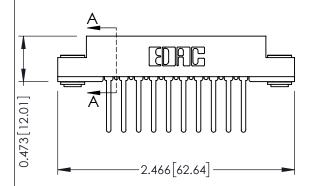

THIS IS A C.A.D. GENERATED DRAWING

ER.

ISSUE NUMBER

**SECTION A-A** 

307 ENG MASTER

ORIGINAL

See Accompanying Pages for:

- Contact Bend Details
- Mounting Options

MANUFACTURE OR SALE OF APPARATUS

TO DETAIL NOT SHOW THE MANUFACTURE OR SALE OF APPARATUS

307 Assembly

1

.175 [4.45] Point of Contact (FROM BTM OF SLOT)

Card Slot Accepts .054 [1.37]

to .070 [1.78] Thick P.C. Board