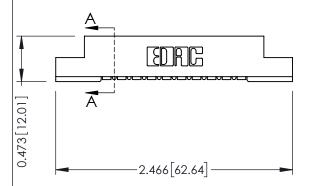

.175 [4.45] Point of Contact (FROM BTM OF SLOT) Card Slot Accepts .054 [1.37]

to .070 [1.78] Thick P.C. Board

**SECTION A-A** 

307 Assembly YOUR CONNECTION TO QUALITY & SERVICE