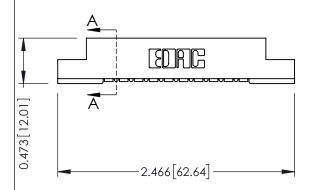

**SECTION A-A** 

.175 [4.45] Point of Contact (FROM BTM OF SLOT) Card Slot Accepts .054 [1.37]

to .070 [1.78] Thick P.C. Board

307 Assembly