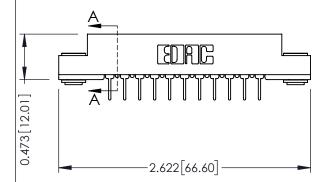

**SECTION A-A** 

.175 [4.45] Point of Contact (FROM BTM OF SLOT)

Card Slot Accepts .054 [1.37] to .070 [1.78] Thick P.C. Board