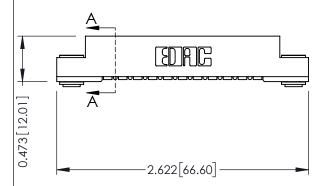

**Mounting Option Contact Detail** 90 Degree Bend (Code 501 Contacts) .116 (2.95) I.D. Floating Eyelets .156 [3.96] Contact Spacing x .200 [5.08] Row Spacing 0.343 [8.71] -2.026 [51.46] -1.880 [47.75] -0.156[3.96] -2.312[58.72]

**SECTION A-A** 

307 Assembly

(FROM BTM OF SLOT) Card Slot Accepts .054 [1.37] to .070 [1.78] Thick P.C. Board