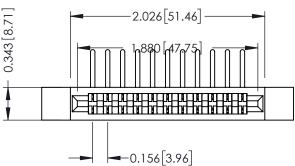

**Mounting Option Contact Detail** 

.128 (3.25) Dia. Side Mounting Holes 90 Degree Bend (Code 541 Contacts)

.156 [3.96] Contact Spacing x .200 [5.08] Row Spacing