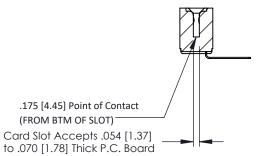

**Mounting Option Contact Detail** 

.128 (3.25) Dia. Side Mounting Holes 90 Degree Bend (Code 541 Contacts)

.156 [3.96] Contact Spacing x .200 [5.08] Row Spacing





## **See Accompanying Pages for:**

- **Contact Bend Details**
- **Mounting Options**



**SECTION A-A** 



| 307 / 357 Card Edge Connector<br>Part Number: 307-011-557-112         |                                                                                                                                                                                                 | ACAD REFERENCE NO. 307 ENG MASTER |              |          |          |
|-----------------------------------------------------------------------|-------------------------------------------------------------------------------------------------------------------------------------------------------------------------------------------------|-----------------------------------|--------------|----------|----------|
|                                                                       |