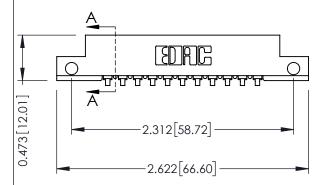

## **See Accompanying Pages for:**

- **Contact Bend Details**
- **Mounting Options**

**SECTION A-A** 

| 307 / 357 Card Edge Connector<br>Part Number: 307-011-557-112         |                                                                                                                                                                                                 | ACAD REFERENCE NO. 307 ENG MASTER |              |          |          |
|-----------------------------------------------------------------------|-------------------------------------------------------------------------------------------------------------------------------------------------------------------------------------------------|-----------------------------------|--------------|----------|----------|
|                                                                       |                                                                                                                                                                                                 | DRAWN:                            | J.LEE        | DATE: AL | G. 11/09 |
|                                                                       |                                                                                                                                                                                                 | CHECKED:                          |              | DATE:    |          |
| EDAC INC TORONTO, ONTARIO CANADA YOUR CONNECTION TO QUALITY & SERVICE | THESE DRAWINGS AND SPECIFICATIONS ARE THE PROPERTY OF EDAC INC.,AND SHALL NOT BE REPRODUCED,OR COPIED OR USED AS THE BASIS FOR THE MANUFACTURE OR SALE OF APPARATUS WITHOUT WRITTEN PERMISSION. | SCALE:                            | NTS          | SHEET    | 1 OF 3   |
|                                                                       |                                                                                                                                                                                                 | DRAWING                           | NUMBER       | •        | ISSUE    |
|                                                                       |                                                                                                                                                                                                 | 3                                 | 307 Assembly |          | 1        |