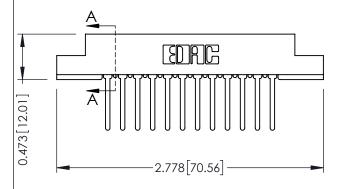

THIS IS A C.A.D. GENERATED DRAWING DO NOT MAKE MANUAL REVISIONS TO MAS

ISSUE NUMBER

ORIGINAL

**See Accompanying Pages for:** 

- Contact Bend Details
- Mounting Options

.175 [4.45] Point of Contact (FROM BTM OF SLOT) Card Slot Accepts .054 [1.37] to .070 [1.78] Thick P.C. Board

307 / 357 Card Edge Connector
Part Number: 307-012-547-108

EDAC INC
TORONTO, ONTARIO SHALL N

EDAC INC
TORONTO, ONTARIO
CANADA
YOUR CONNECTION TO QUALITY & SERVICE

THESE DRAWINGS AND SPECIFICATIONS
ARE THE PROPERTY OF EDAC INC., AND
SARE THE PROPERTY OF EDAC INC., AN