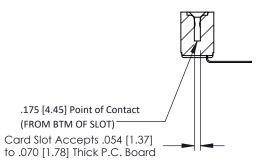

## **See Accompanying Pages for:**

- Contact Bend Details
- Mounting Options

THIS IS A C.A.D. GENERATED DRAWING

ISSUE NUMBER

ORIGINAL

SECTION A-A

| 307 / 357 Card Edge Connector<br>Part Number: 307-012-557-107 |                                                             |                                                                                                                                                                                                 | ACAD REFERENCE NO. 307 ENG MASTER |             |          |           |
|---------------------------------------------------------------|-------------------------------------------------------------|-------------------------------------------------------------------------------------------------------------------------------------------------------------------------------------------------|-----------------------------------|-------------|----------|-----------|
|                                                               |                                                             |                                                                                                                                                                                                 | DRAWN:                            | J.LEE       | DATE: AU | IG. 11/09 |
|                                                               |                                                             |                                                                                                                                                                                                 | CHECKED:                          |             | DATE:    |           |
| YOUR CONNECTION TO                                            | EDAC INC<br>TORONTO, ONTARIO<br>CANADA<br>QUALITY & SERVICE | THESE DRAWINGS AND SPECIFICATIONS ARE THE PROPERTY OF EDAC INC.,AND SHALL NOT BE REPRODUCED,OR COPIED OR USED AS THE BASIS FOR THE MANUFACTURE OR SALE OF APPARATUS WITHOUT WRITTEN PERMISSION. | SCALE:                            | NTS         | SHEET '  | 1 OF 3    |
|                                                               |                                                             |                                                                                                                                                                                                 | DRAWING                           | NUMBER      |          | ISSUE     |
|                                                               |                                                             |                                                                                                                                                                                                 | 3                                 | 07 Assembly |          | 1         |