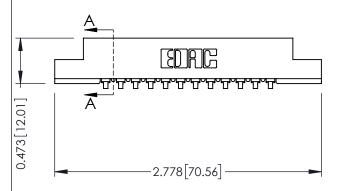

-2.468[62.69]-

## **See Accompanying Pages for:**

- Contact Bend Details
- Mounting Options

THIS IS A C.A.D. GENERATED DRAWING

ISSUE NUMBER

ORIGINAL

SECTION A-A

| 307 / 357 Card Edge Connector<br>Part Number: 307-012-557-107 |                                                             |                                                                                                                                                                                                 | ACAD REFERENCE NO. 307 ENG MASTER |             |          |           |
|---------------------------------------------------------------|-------------------------------------------------------------|-------------------------------------------------------------------------------------------------------------------------------------------------------------------------------------------------|-----------------------------------|-------------|----------|-----------|
|                                                               |                                                             |                                                                                                                                                                                                 | DRAWN:                            | J.LEE       | DATE: AU | IG. 11/09 |
|                                                               |                                                             |                                                                                                                                                                                                 | CHECKED:                          |             | DATE:    |           |
| YOUR CONNECTION TO                                            | EDAC INC<br>TORONTO, ONTARIO<br>CANADA<br>QUALITY & SERVICE | THESE DRAWINGS AND SPECIFICATIONS ARE THE PROPERTY OF EDAC INC.,AND SHALL NOT BE REPRODUCED,OR COPIED OR USED AS THE BASIS FOR THE MANUFACTURE OR SALE OF APPARATUS WITHOUT WRITTEN PERMISSION. | SCALE:                            | NTS         | SHEET '  | 1 OF 3    |
|                                                               |                                                             |                                                                                                                                                                                                 | DRAWING                           | NUMBER      |          | ISSUE     |
|                                                               |                                                             |                                                                                                                                                                                                 | 3                                 | 07 Assembly |          | 1         |