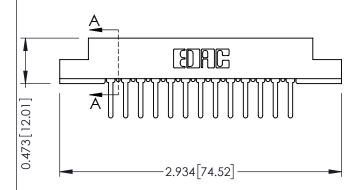

**SECTION A-A** 

.175 [4.45] Point of Contact (FROM BTM OF SLOT)

Card Slot Accepts .054 [1.37] to .070 [1.78] Thick P.C. Board