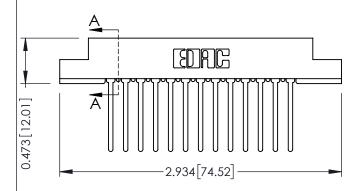

**Mounting Option Contact Detail** Wire Wrap .046x.013(1.17x0.33) - Tail LG=.708(17.98) #4-40 Unified Threaded Inserts .156 [3.96] Contact Spacing x .200 [5.08] Row Spacing 0.343 [8.71] -2.338 [59.39] -2.192 [55.68] -0.156[3.96] -2.624 66.65

**See Accompanying Pages for:** 

- **Contact Bend Details**
- **Mounting Options**

.175 [4.45] Point of Contact (FROM BTM OF SLOT) Card Slot Accepts .054 [1.37] to .070 [1.78] Thick P.C. Board 307 / 357 Card Edge Connector

Part Number: 307-013-545-108 YOUR CONNECTION TO QUALITY & SERVICE

307 ENG MASTER DATE: AUG. 11/09 J.LEE SHEET 1 OF 3 NTS 307 Assembly

**SECTION A-A** 