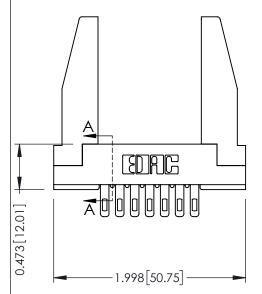

**Contact Detail** 

**Mounting Option** 

## **See Accompanying Pages for:**

- Contact Bend Details
- Mounting Options

THIS IS A C.A.D. GENERATED DRAWING

ISSUE NUMBER

ORIGINAL

SECTION A-A

307 ENG MASTER
DATE: AUG. 11/09

SHEET 1 OF 3

| 307 / 357 Card Edge Connector<br>Part Number: 307-014-500-278 |                                                                                                                                   | ACAD REFERENCE NO. |            |
|---------------------------------------------------------------|-----------------------------------------------------------------------------------------------------------------------------------|--------------------|------------|
|                                                               |                                                                                                                                   | DRAWN:             | J.LEE      |
|                                                               |                                                                                                                                   | CHECKED:           |            |
| TORONTO, ONTARIO CANADA                                       | ARE THE PROPERTY OF EDAC INC.,AND SHALL NOT BE REPRODUCED,OR COPIED OR USED AS THE BASIS FOR THE MANUFACTURE OR SALE OF APPARATUS | SCALE: N           | ITS        |
|                                                               |                                                                                                                                   | DRAWING N          | UMBER      |
|                                                               |                                                                                                                                   | 307                | ' Assembly |