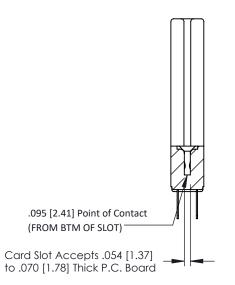

**Contact Detail** 

**Mounting Option** 

## **See Accompanying Pages for:**

- Contact Bend Details
- Mounting Options

THIS IS A C.A.D. GENERATED DRAWING

ISSUE NUMBER

ORIGINAL

SECTION A-A

307 ENG MASTER
DATE: AUG. 11/09

SHEET 1 OF 3

| 307 / 357 Card Edge Connector<br>Part Number: 307-014-500-278 |                                                                                                                                   | ACAD REFERENCE NO. |            |
|---------------------------------------------------------------|-----------------------------------------------------------------------------------------------------------------------------------|--------------------|------------|
|                                                               |                                                                                                                                   | DRAWN:             | J.LEE      |
|                                                               |                                                                                                                                   | CHECKED:           |            |
| TORONTO, ONTARIO CANADA                                       | ARE THE PROPERTY OF EDAC INC.,AND SHALL NOT BE REPRODUCED,OR COPIED OR USED AS THE BASIS FOR THE MANUFACTURE OR SALE OF APPARATUS | SCALE: N           | ITS        |
|                                                               |                                                                                                                                   | DRAWING N          | UMBER      |
|                                                               |                                                                                                                                   | 307                | ' Assembly |