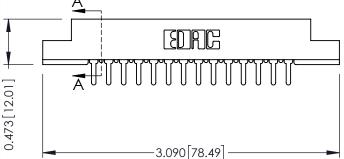

307 / 357 Card Edge Connector

YOUR CONNECTION TO QUALITY & SERVICE

307 ENG MASTER DATE: AUG. 11/09 J.LEE SHEET 1 OF 3 NTS 307 Assembly

**SECTION A-A** 