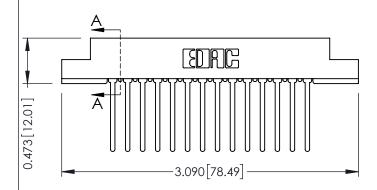

**Mounting Option Contact Detail** Wire Wrap .046x.013(1.17x0.33) - Tail LG=.708(17.98) M3-0.5 Metric Threaded Inserts .156 [3.96] Contact Spacing x .200 [5.08] Row Spacing 0.343 [8.71] -2.494[63.35]-2.348 [59.64] -0.156[3.96] -2.780 70.61

## **See Accompanying Pages for:**

- **Contact Bend Details**
- **Mounting Options**

.175 [4.45] Point of Contact (FROM BTM OF SLOT) Card Slot Accepts .054 [1.37]

307 / 357 Card Edge Connector Part Number: 307-014-545-107 YOUR CONNECTION TO QUALITY & SERVICE

307 ENG MASTER DATE: AUG. 11/09 J.LEE SHEET 1 OF 3 NTS 307 Assembly

to .070 [1.78] Thick P.C. Board

**SECTION A-A** 