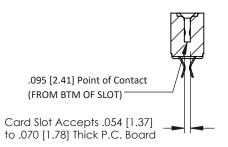

1.688 [42.88]

Contact Detail
Extender Board Bend (Code 520 Contacts)

.156 [3.96] Contact Spacing x .200 [5.08] Row Spacing

THIS IS A C.A.D. GENERATED DRAWING DO NOT MAKE MANUAL REVISIONS TO MASTER ISSUE NU ORIGIN

## See Accompanying Pages for:

- Contact Bend Details
- Mounting Options

SECTION A-A

307 ENG MASTER
DATE: AUG. 11/09

SHEET 1 OF 3

J.LEE

307 Assembly

NTS