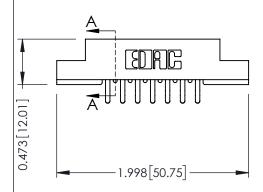

1.688 [42.88]

Contact Detail
Extender Board Bend (Code 520 Contacts)

.156 [3.96] Contact Spacing x .200 [5.08] Row Spacing

THIS IS A C.A.D. GENERATED DRAWING DO NOT MAKE MANUAL REVISIONS TO MASTER ISSUE NU ORIGIN

## See Accompanying Pages for:

- Contact Bend Details
- Mounting Options

SECTION A-A

307 ENG MASTER
DATE: AUG. 11/09

SHEET 1 OF 3

J.LEE

307 Assembly

NTS