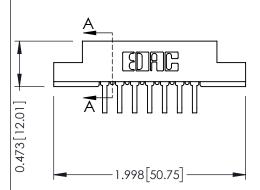

1.688 [42.88]

## **See Accompanying Pages for:**

- Contact Bend Details
- Mounting Options

THIS IS A C.A.D. GENERATED DRAWING DO NOT MAKE MANUAL REVISIONS TO MA

1220F NOWBER

ORIGINAL

**SECTION A-A** 

307 ENG MASTER

DATE: AUG. 11/09

SHEET 1 OF 3

J.LEE

307 Assembly

NTS

| 307 / 357 Card Edge Connector                                                                                                | ACAD RE                               |
|------------------------------------------------------------------------------------------------------------------------------|---------------------------------------|
| Part Number: 307-014-558-207                                                                                                 | DRAWN:                                |
| FOIT NUTTIDEL. 307-014-336-207                                                                                               | CHECKE                                |
| EDAC INC THESE DRAWINGS AND SPECIF                                                                                           |                                       |
| TORONTO, ONTARIO CANADA  ARE THE PROPERTY OF EDAC SHALL NOT BE REPRODUCED, OR USED AS THE BASIS FOR MANUFACTURE OR SALE OF A | OR COPIED DRAWING<br>THE<br>APPARATUS |
| YOUR CONNECTION TO QUALITY & SERVICE WITHOUT WRITTEN PERMISSION                                                              | 1.                                    |