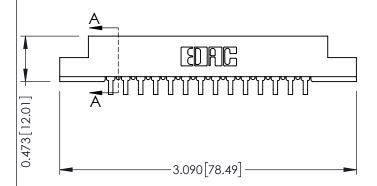

**See Accompanying Pages for:** 

- **Contact Bend Details**
- **Mounting Options**

307 / 357 Card Edge Connector Part Number: 307-014-559-108

YOUR CONNECTION TO QUALITY & SERVICE

| ACAD REFERENCE NO. 307 ENG MASTER |                  |
|-----------------------------------|------------------|
| DRAWN: J.LEE                      | DATE: AUG. 11/09 |
| CHECKED:                          | DATE:            |
| SCALE: NTS                        | SHEET 1 OF 3     |
| DRAWING NUMBER                    | ISSUE            |
| 307 Assembly                      | 1                |