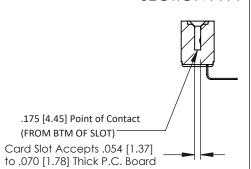

522 and 540 Contacts) #4-40 Unified Threaded Inserts .156 [3.96] Contact Spacing x .200 [5.08] Row Spacing 0.343 [8.71] -2.494[63.35]-2.348 [59.64] -0.156[3.96] -2.780 70.61 -



**See Accompanying Pages for:** 

- **Contact Bend Details**
- **Mounting Options**

307 / 357 Card Edge Connector Part Number: 307-014-559-108

YOUR CONNECTION TO QUALITY & SERVICE

| ACAD REFERENCE NO. 307 ENG MASTER |                  |
|-----------------------------------|------------------|
| DRAWN: J.LEE                      | DATE: AUG. 11/09 |
| CHECKED:                          | DATE:            |
| SCALE: NTS                        | SHEET 1 OF 3     |
| DRAWING NUMBER                    | ISSUE            |
| 307 Assembly                      | 1                |

(FROM BTM OF SLOT)

**SECTION A-A**