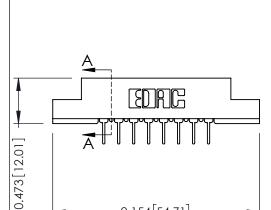

**Mounting Option** PC Tail .023x.013(0.58x0.33) - Tail LG=.213(5.41) .128 (3.25) Dia. Mounting Holes .156 [3.96] Contact Spacing x .200 [5.08] Row Spacing 0.343 [8.71] -1.558[39.57]-- 1.412[35.86] *-*0.156[3.96] 1.844 [46.84] -

## **See Accompanying Pages for:**

-2.154[54.71]

- **Contact Bend Details**
- **Mounting Options**

1

**SECTION A-A** 

307 ENG MASTER DATE: AUG. 11/09

SHEET 1 OF 3

J.LEE

307 Assembly

NTS

| 307 / 357 Card Edge Connector     |                                                                  |
|-----------------------------------|------------------------------------------------------------------|
| Part Number: 307-016-524-202      |                                                                  |
| Pari Number: 307-016-322          | F-2U2                                                            |
| EDAC INC                          | THESE DRAWINGS AND SPECIFICATIONS S                              |
| TORONTO, ONTAR                    | SHALL NOT BE REPRODUCED, OR COPIED D                             |
| YOUR CONNECTION TO QUALITY & SERV | MANUFACTURE OR SALE OF APPARATUS ICE WITHOUT WRITTEN PERMISSION. |