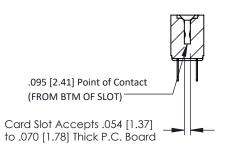

**Mounting Option** PC Tail .023x.013(0.58x0.33) - Tail LG=.213(5.41) .128 (3.25) Dia. Mounting Holes .156 [3.96] Contact Spacing x .200 [5.08] Row Spacing 0.343 [8.71] -1.558[39.57]-- 1.412[35.86] *-*0.156[3.96] 1.844 [46.84] -

**Contact Detail** 



## **See Accompanying Pages for:**

-2.154[54.71]

- **Contact Bend Details**
- **Mounting Options**



1

**SECTION A-A** 

307 ENG MASTER DATE: AUG. 11/09

SHEET 1 OF 3



J.LEE

307 Assembly

NTS

| 307 / 357 Card Edge Connector     |                                                                  |
|-----------------------------------|------------------------------------------------------------------|
| Part Number: 307-016-524-202      |                                                                  |
| Pari Number: 307-016-322          | F-2U2                                                            |
| EDAC INC                          | THESE DRAWINGS AND SPECIFICATIONS S                              |
| TORONTO, ONTAR                    | SHALL NOT BE REPRODUCED, OR COPIED D                             |
| YOUR CONNECTION TO QUALITY & SERV | MANUFACTURE OR SALE OF APPARATUS ICE WITHOUT WRITTEN PERMISSION. |