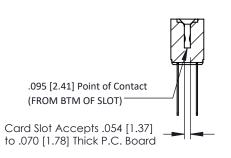

Mounting Option Contact Detail

.128 (3.25) Dia. Side Mounting Holes Wire Wrap .046x.013(1.17x0.33) - Tail LG=.520(13.21) .156 [3.96] Contact Spacing x .200 [5.08] Row Spacing





## See Accompanying Pages for:

- Contact Bend Details
- Mounting Options

THIS IS A C.A.D. GENERATED DRAWING



ISSUE NUMBER

ORIGINAL

1

SECTION A-A

307 ENG MASTER
DATE: AUG. 11/09

SHEET 1 OF 3



J.LEE

307 Assembly

NTS

| 307 / 357 Card Edge Connector<br>Part Number: 307-016-542-212 |                                        |                                                                                                                                    |
|---------------------------------------------------------------|----------------------------------------|------------------------------------------------------------------------------------------------------------------------------------|
|                                                               | EDAC INC<br>toronto, ontario<br>canada | THESE DRAWINGS AND SPECIFICATIONS ARE THE PROPERTY OF EDAC INC.,AND SHALL NOT BE REPRODUCED,OR COPIED OR USED AS THE BASIS FOR THE |

YOUR CONNECTION TO QUALITY & SERVICE WITHOUT WRITTE