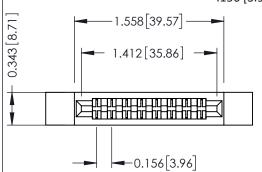

Mounting Option Contact Detail

.128 (3.25) Dia. Side Mounting Holes Wire Wrap .046x.013(1.17x0.33) - Tail LG=.520(13.21) .156 [3.96] Contact Spacing x .200 [5.08] Row Spacing