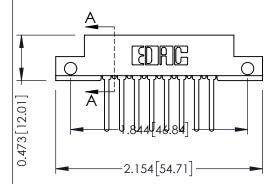

## See Accompanying Pages for:

- Contact Bend Details
- Mounting Options

THIS IS A C.A.D. GENERATED DRAWING

ISSUE NUMBER

ORIGINAL

1

SECTION A-A

307 ENG MASTER
DATE: AUG. 11/09

SHEET 1 OF 3

J.LEE

307 Assembly

NTS

| 307 / 357 Card Edge Connector<br>Part Number: 307-016-542-212 |                                        |                                                                                                                                    |
|---------------------------------------------------------------|----------------------------------------|------------------------------------------------------------------------------------------------------------------------------------|
|                                                               | EDAC INC<br>toronto, ontario<br>canada | THESE DRAWINGS AND SPECIFICATIONS ARE THE PROPERTY OF EDAC INC.,AND SHALL NOT BE REPRODUCED,OR COPIED OR USED AS THE BASIS FOR THE |