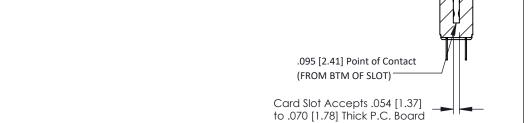

## **See Accompanying Pages for:**

- Contact Bend Details
- Mounting Options

| 307 / 357 Card Edge Connector<br>Part Number: 307-018-524-207 |                   |                                                                                                                                                                     | ACAD R  |
|---------------------------------------------------------------|-------------------|---------------------------------------------------------------------------------------------------------------------------------------------------------------------|---------|
|                                                               |                   |                                                                                                                                                                     | DRAWN:  |
|                                                               |                   |                                                                                                                                                                     | CHECKE  |
|                                                               | EDAC INC          | THESE DRAWINGS AND SPECIFICATIONS ARE THE PROPERTY OF EDAC INC.,AND SHALL NOT BE REPRODUCED,OR COPIED OR USED AS THE BASIS FOR THE MANUFACTURE OR SALE OF APPARATUS | SCALE:  |
|                                                               | CANADA            |                                                                                                                                                                     | DRAWING |
| YOUR CONNECTION TO                                            | QUALITY & SERVICE | WITHOUT WRITTEN PERMISSION.                                                                                                                                         | `       |