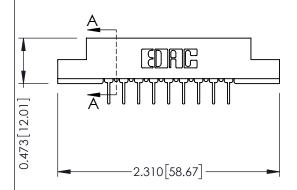

THIS IS A C.A.D. GENERATED DRAWING

R. C

ISSUE NUMBER

**SECTION A-A** 

307 ENG MASTER

DATE: AUG. 11/09

SHEET 1 OF 3

J.LEE

307 Assembly

NTS

ORIGINAL

## **See Accompanying Pages for:**

- Contact Bend Details
- Mounting Options

| 307 / 357 Card Edge Connector<br>Part Number: 307-018-524-207 |                   |                                                                                                                                                                     | ACAD R  |
|---------------------------------------------------------------|-------------------|---------------------------------------------------------------------------------------------------------------------------------------------------------------------|---------|
|                                                               |                   |                                                                                                                                                                     | DRAWN:  |
|                                                               |                   |                                                                                                                                                                     | CHECKE  |
|                                                               | EDAC INC          | THESE DRAWINGS AND SPECIFICATIONS ARE THE PROPERTY OF EDAC INC.,AND SHALL NOT BE REPRODUCED,OR COPIED OR USED AS THE BASIS FOR THE MANUFACTURE OR SALE OF APPARATUS | SCALE:  |
|                                                               | CANADA            |                                                                                                                                                                     | DRAWING |
| YOUR CONNECTION TO                                            | QUALITY & SERVICE | WITHOUT WRITTEN PERMISSION.                                                                                                                                         | `       |