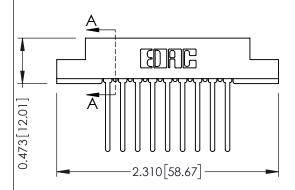

**SECTION A-A** 

307 / 357 Card Edge Connector Part Number: 307-018-540-208

YOUR CONNECTION TO QUALITY & SERVICE

307 ENG MASTER J.LEE DATE: AUG. 11/09 SHEET 1 OF 3 NTS

307 Assembly